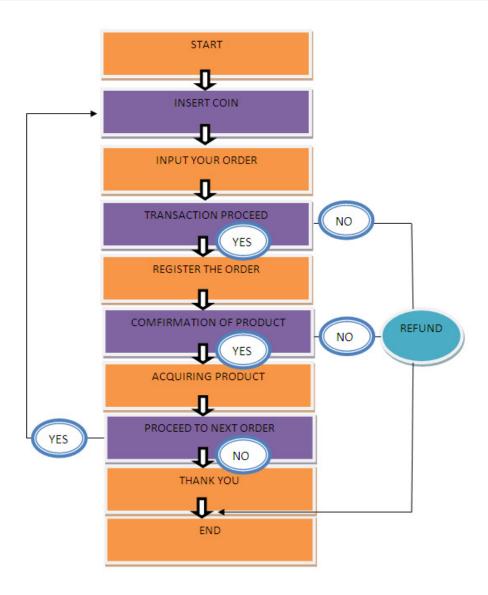

Table 5.1 Transaction flow of vending machine

The chart above shows the transaction flow of vending machine in V world. Basically customers will choose the product they need from our vending machine. Next they will insert coin to make order. Once the machine received customer's coin, the transaction will be proceeding and customers have to choose the product they prefer. Meanwhile, if customers want to cancel the order, coin will be refunded. In the end, after customers gained their product, they can either choose to end the transaction or proceeding to another products they looking for.