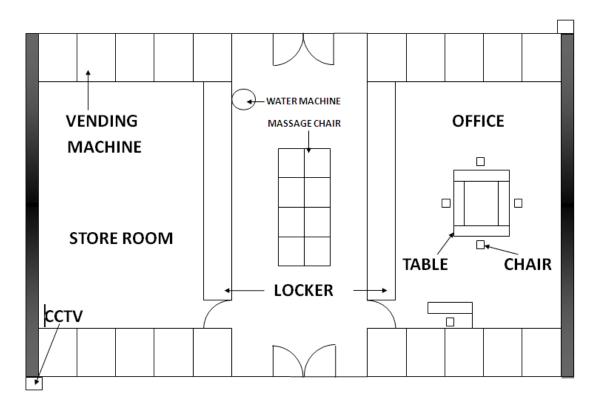

|
|          |   | shift, and being able to | in not being violated   |
|          |   | lift 60 pounds.          | or damaged.             |
|          |   |                          |                         |
|          |   | Pass a drug screening    | Watch for and report    |
|          |   | test and be over 21      | suspicious or unusual   |
|          |   | years of age.            | activity to their       |
|          |   |                          | employers or the        |
|          |   |                          | appropriate             |
|          |   |                          | authorities.            |
|          |   |                          |                         |
|          |   |                          |                         |

# **5.3 Physical Layout**



Figure 5.2 "V word" retail store layout

# **5.4 Machinery and Equipment**

Table 5.3 Vending Machine needed for V world

| Item | Description                                                                                                                                                                                                                                                                                  | Unit | Price/Unit |
|------|----------------------------------------------------------------------------------------------------------------------------------------------------------------------------------------------------------------------------------------------------------------------------------------------|------|------------|
|      | Machine Type: Beverage  Selections