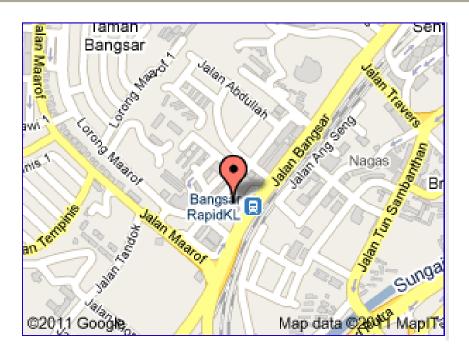

#### The location of the business

The location of our store will be at No. 89 & 91, Jalan Sultan, City Centre, 50000 Kuala Lumpur. This location is in a strategic area where the traffic flow is very high due to the public and private facilities around our store. For instant, our store is surrounded by high school, college, hospital, police station, banks, hospital, hotels, restaurants and station bus. All the facilities indirectly supporting our business by boosting up the flows of people which our may become our potential customers. As so, a good and strategic location helps a lot for a business to be success. (Refer to APPENDIX B and C)