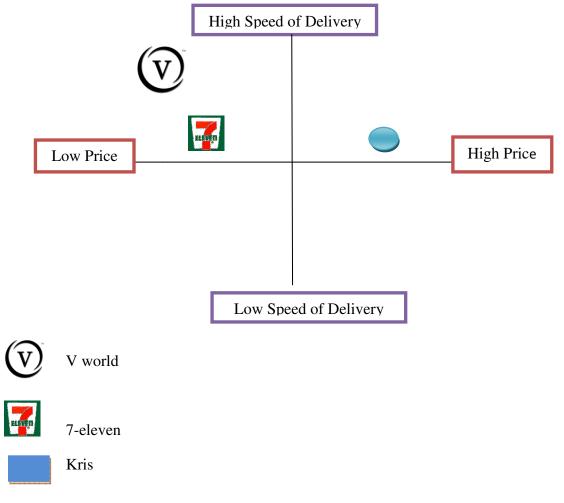

## **3.3** Competitive Position within Target Market

Table 3.8 Competitive Analysis Grid for V world

| Name | V word | 7-eleven | Kris |  |
|------|--------|----------|------|--|
|      |        |          |      |  |
|      |        |          |      |  |

| Product Quality            | high             | moderate           | moderate           |
|----------------------------|------------------|--------------------|--------------------|
| Product Innovation         | moderate         | moderate           | moderate           |
| Price                      | low              | high               | high               |
| Qualityof customer support | high             | moderate           | moderate           |
| Sale Promotion             | moderate         | low                | low                |
| Brand name recognition     | low              | high               | moderate           |
| Location                   | Highly strategic | Moderate strategic | Moderate strategic |

In overall, V world is a good choice for customers as the product sold is not expensive. Moreover the location of the store is placed in the middle of city where the population is very high. Besides, the customers support provided by our company is very high quality compared to other competitors. Our store is one-stop convenience store that provides varieties of product, for example customer able to find technology products, presents and health care products in our store, it is different with our competitors. Although our company's brand recognition is very low, but our company believes that we can build strong brand recognition in future, and our store is located at a strategic location, so, building strong brand recognition is very easy. On the other hand, our company has hires professional and highly trained employees.

Figure 3.2 Positioning map

Sources: Develop from research