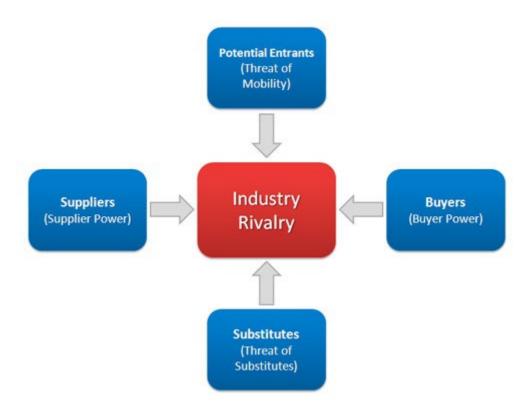

# **3.1.3 Industry Attractiveness**

Our company use Porter Five Forces to analyze industry attractiveness. It contains threat of new entrant, bargaining power of buyer, bargaining power of supplier, threat of substitutes, and competitive rivalry.

Figure 3.1 Porter Five Forces

#### **Threat of New Entrant**

Threat of new entrant for our company is very low. Our company apply the first mover advantage strategy enter to retail industry that is our company sell the product through vending machine. If compared to other competitor use traditional way for selling product, our company is using a new and innovative way for selling product in Malaysia. Then, customer will be attracting by our company and increase the awareness of our brand among customer. Being first to initiate a strategic move can have a high payoff when pioneering helps build a firm's image and reputation with buyers. Strong brand preferences will increase the entry barrier for the other newcomer, the stronger the attachment of buyers to established brands, the harder it is for a newcomer to break into marketplace. To attract customer, new entrants may have to offer buyers a discounted price or an extra margin of quality or service. Thus, the new entrants may need high capital to do this and they may not get back the profit they wanted. In addition, high capital

requirement also will increase the entry barriers. The larger the total dollar investment needed to enter the market successfully, the more limited the pool of potential entrants.

#### **Bargaining Power of Buyer**

Bargaining power of buyer for our company is high. Our company sells the same product with other competitor; customer may buy the product with other competitor not our company. The switching cost to other competitor is very low, so the bargaining power of buyer is very high. Beside this, customer also can obtain the information and quality about product through internet. They are able to compare the price of the product with other competitors. Therefore, their price sensitiveness and product quality requirement become very high.

#### **Bargaining Power of Supplier**

Bargaining power of supplier for our company is low. Our company needs a lot of supplier to supply product to us. But the products we sell in our company are readily available from many suppliers at the going market price. Our company able to find the other suppliers since our company sells the common product that this is not so difficult to find other competitor.

#### **Threat of Substitute**

Threat of substitute for our company is high. Threat of substitute will be high when too many same businesses offered in one location. In addition, substitute products are readily available and attractively price, it will attract buyer purchase the product from other competitors. The costs that buyers incur in switching to the substitutes are low, and low switching costs make it easier for the sellers of attractive substitutes to lure buyers to their products.

#### **Competitive Rivalry**

Competitive rivalry for our company is high. Our company's competitor pressure is come from indirect competitor. The indirect competitors are convenience store, shopping centre, which are selling almost same products with our company. Buyers may buy the product from the competitors but not us, because convenience store and shopping centre contain wider product assortments than us. They will provide many choice of product to customer. In addition, buyer costs to switch brands are low.