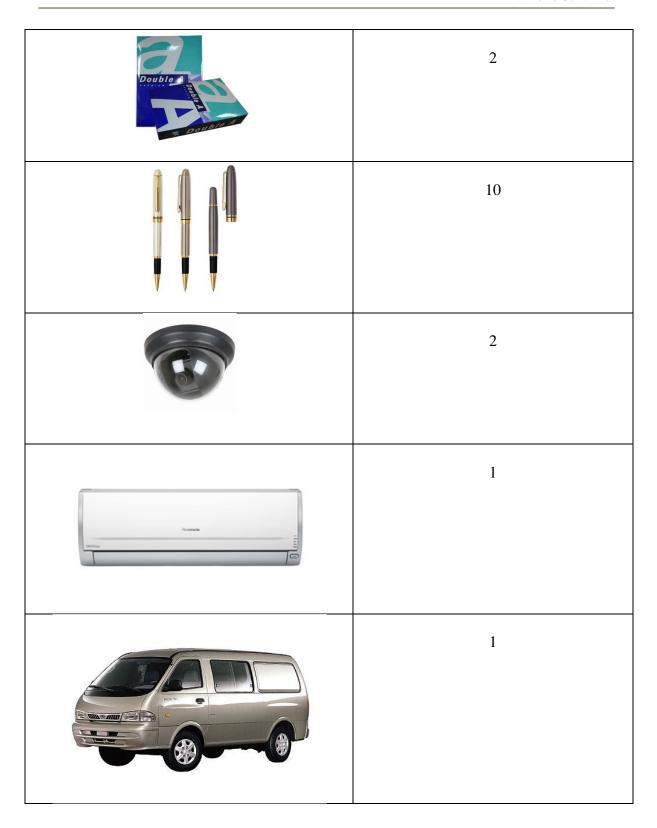

# **5.4 Machinery and Equipment**

Table 5.3 Vending Machine needed for V world

| Item | Description                                                                                                                                                                                                                                                                                  | Unit | Price/Unit |
|------|----------------------------------------------------------------------------------------------------------------------------------------------------------------------------------------------------------------------------------------------------------------------------------------------|------|------------|
|      | Machine Type: Beverage  Selections & Capacity: 50 selections 350 drink items.  Machine Size/Weight: 730mm(D) x 1030mm(W) x 1870mm(H), 280Kgs  Power Consumption: 220V/50Hz or 110V/60Hz, 800W(max)/40W(standby)  Temperature: R134a / adjustable from 3°C~14°C  Charge System: Coin and Note | 4    | 16,000     |
| Item | Description                                                                                                                                                                                                                                                                                  | Unit | Unit Price |

| mdlco ceeralibaba.com | Machine Type: Snack  Selections & Capacity: 54 selections 300 pack items.  Machine Size/Weight: 700mm(D) x 1030mm(W) x 1870mm(H), 230Kgs  Power Consumption: 220V/50Hz or 110V/60Hz, 800W(max)/40W(standby)  Charge System: Coin and Note | 4 | 14,000 |
|-----------------------|-------------------------------------------------------------------------------------------------------------------------------------------------------------------------------------------------------------------------------------------|---|--------|
|-----------------------|-------------------------------------------------------------------------------------------------------------------------------------------------------------------------------------------------------------------------------------------|---|--------|

| Item | Description | Unit | Unit |
|------|-------------|------|------|
|------|-------------|------|------|

|      |                                                                                                                                                                                                                                               |      | Price  |
|------|-----------------------------------------------------------------------------------------------------------------------------------------------------------------------------------------------------------------------------------------------|------|--------|
|      | Machine Type: Book & Magazine  Selections & Capacity: 30 selections 240Books.  Machine Size/Weight: 730mm(D) x 1030mm(W) x 1870mm(H), 300Kgs  Power Consumption: 220V/50Hz or 110V/60Hz, 800W(max)/40W(standby)  Charge System: Coin and Note | 1    | 10,000 |
| Item |                                                                                                                                                                                                                                               |      |        |
| nem  | Description                                                                                                                                                                                                                                   | Unit | Unit   |

|                                                                                                                                                                                                                                                                                                                                                                                                                                                                                                                                                                                                                                                                                                                                                                                                                                                                                                                                                                                                                                                                                                                                                                                                                                                                                                                                                                                                                                                                                                                                                                                                                                                                                                                                                                                                                                                                                                                                                                                                                                                                                                                                |                                                                                                                                            |   | Price  |
|--------------------------------------------------------------------------------------------------------------------------------------------------------------------------------------------------------------------------------------------------------------------------------------------------------------------------------------------------------------------------------------------------------------------------------------------------------------------------------------------------------------------------------------------------------------------------------------------------------------------------------------------------------------------------------------------------------------------------------------------------------------------------------------------------------------------------------------------------------------------------------------------------------------------------------------------------------------------------------------------------------------------------------------------------------------------------------------------------------------------------------------------------------------------------------------------------------------------------------------------------------------------------------------------------------------------------------------------------------------------------------------------------------------------------------------------------------------------------------------------------------------------------------------------------------------------------------------------------------------------------------------------------------------------------------------------------------------------------------------------------------------------------------------------------------------------------------------------------------------------------------------------------------------------------------------------------------------------------------------------------------------------------------------------------------------------------------------------------------------------------------|--------------------------------------------------------------------------------------------------------------------------------------------|---|--------|
| The state of the s | Machine Type: Umbrella  Selections & Capacity: 9 selections 400 pack items.  Machine Size/Weight: 675mm(D) x 1000mm(W) x 1870mm(H), 220Kgs | 1 | 10,000 |
|                                                                                                                                                                                                                                                                                                                                                                                                                                                                                                                                                                                                                                                                                                                                                                                                                                                                                                                                                                                                                                                                                                                                                                                                                                                                                                                                                                                                                                                                                                                                                                                                                                                                                                                                                                                                                                                                                                                                                                                                                                                                                                                                | 220V/50Hz or 110V/60Hz,<br>800W(max)/40W(standby)                                                                                          |   |        |
|                                                                                                                                                                                                                                                                                                                                                                                                                                                                                                                                                                                                                                                                                                                                                                                                                                                                                                                                                                                                                                                                                                                                                                                                                                                                                                                                                                                                                                                                                                                                                                                                                                                                                                                                                                                                                                                                                                                                                                                                                                                                                                                                | Charge System: Coin and Note                                                                                                               |   |        |

| Item | Description | Unit | Unit  |
|------|-------------|------|-------|
|      |             |      | Price |

| JSBS combo vending machine | Machine Type: Bread  Selections & Capacity: 20 selections 100 bags items.  Machine Size/Weight: 785mm(D) x 1003mm(W) x 1830mm(H), 310Kgs  Power Consumption: 220v or 110v, 50/60Hz  Temperature: R134a / adjustable from 20°C~25°C  Charge System: Coin and Note | 2 | 12,000 |
|----------------------------|------------------------------------------------------------------------------------------------------------------------------------------------------------------------------------------------------------------------------------------------------------------|---|--------|
|                            | •                                                                                                                                                                                                                                                                |   |        |