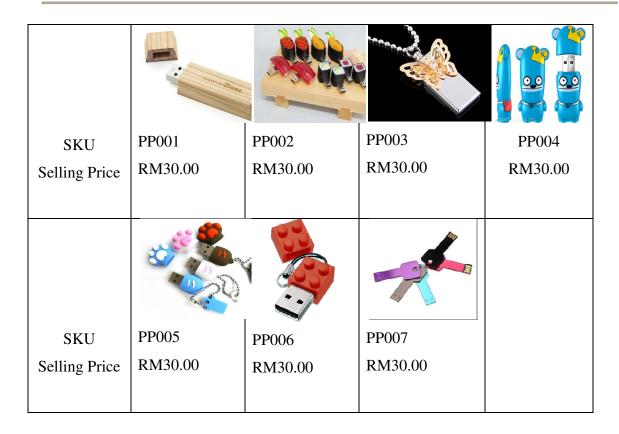

|

### Mini Soft toys

| SKU                  | SF001           | SF002           | SF003  | SF004  |
|----------------------|-----------------|-----------------|--------|--------|
| Selling Price        | RM5.00          | RM5.00          | RM5.00 | RM5.00 |
| SKU                  | SF005           | SF006           | SF007  | SF008  |
| Selling Price        | RM5.00          | RM5.00          | RM5.00 | RM5.00 |
| SKU<br>Selling Price | SF009<br>RM5.00 | SF010<br>RM5.00 |        |        |

### Pendrive 4G



### General Merchandise

|               |        | Think!          | and Articles |
|---------------|--------|-----------------|--------------|
| SKU           | GM001  | GM002           | GM003        |
| Selling Price | RM1.00 | RM1.00          | RM1.00       |
|               |        |                 |              |
| SKU           | GM004  | GM005<br>RM7.00 | GM006        |

| Selling Price | RM7.00