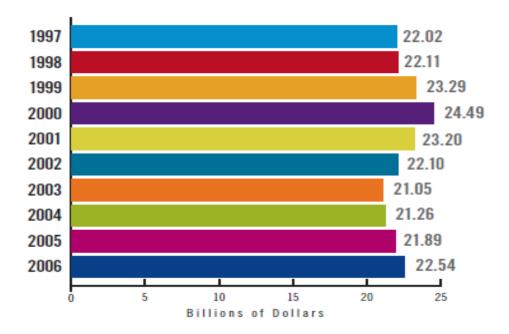

#### 3.1.2 Industry Size

Vending machine has a significant contribution to economic in many countries such as USA and Japan (www.japan-guide.com, 2009). Compare with these countries, the adaptation and trend of using vending machines in Malaysia still have a lot potential to be explore by entrepreneur although vending machine availability is moderate in this country. USA is one of the most profitable markets for this industry due to its high population and also higher income (www.unison.com, 2009). Malaysia populations being increase each year and the citizen's purchasing power also increase significantly. Although Malaysia's market may have slightly different with USA's market due to social-cultural and other considerable factors, but we believe that v world able to gain a good market share in Malaysia through our excellent services. The tables below show the revenue of vending machines in USA.

Table 3.1 Vending Industry Revenue in the Malaysia Market (US\$ billion)

(<u>Adapted from</u>: Maras, E (2006). Operators Struggle With Market Demands, *State Of the Vending Industry Report*, 44)

The Malaysian consumer expenditure had been increased by 100% over the past six years (Bailey, 2009). The increasing purchasing power of consumer provides a bright business opportunity to the industry. The tables below show consumer expenditure in the Malaysia Market.