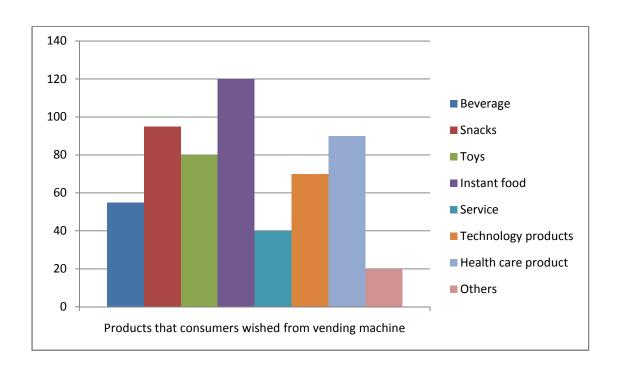

|
| What is your priority factor to consider for purchasing through vending machine?                 |
| Price                                                                                            |
| Do you prefer sales assistant serve you when shopping?                                           |
| Yes  No                                                                                          |
| What product you normally purchase from vending machine?                                         |
| Please Specific:                                                                                 |
|                                                                                                  |

Appendix E : Survey Result





















\



# We care enough to listen.

#### Dear Customers,

Thank you for shopping at V world. We are committed to provide you with a total exclusive purchase experience and to ensure that you receive the very best in style, variety and value. In keeping our word, we are dedicated to deliver quality products at outstanding values and at an increasingly higher standard of convenience. In our pursuit of excellence, we continue to refine these standards for many more years to come.

Your concerns, comments and suggestions are important to us. It is our honour for hearing from you to help us do even more.

Thank you for your support.

Sincerely,
Ong Chee Hao
(Operating Manager)

We hope you can share some of your time to answer a few question.

|