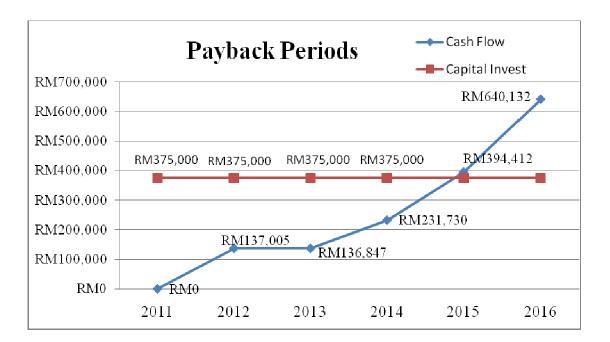

# LIST OF FIGURES

|                                                            | Page |
|------------------------------------------------------------|------|
| Figure 1: Logo of V World                                  | 6    |
| Figure 2: Porter Five Forces Model                         | 24   |
| Figure 3: Positioning Map                                  | 31   |
| Figure 3: Service Delivery Process for End Consumers       | 38   |
| Figure 4: V World Retail Store Outlet                      | 42   |
| Figure 5: Name and Logo of Suppliers                       | 54   |
| Figure 6: Location of YML & Lo Accounting Firm             | 60   |
| Figure 7: Location of MAS Law Firm                         | 61   |
| Figure 8: Location of Basis Corporate Sdn Bhd              | 62   |
| Figure 9: Organizational Chart                             | 63   |
| Figure 10: Division of Company share to Partner of Company | 66   |
| Figure 11: Share Distribution                              | 69   |
| Figure 12: Sales Forecast for First Three Years            | 78   |
| Figure 13: Payback Period                                  | .104 |

#### Our objectives are:

- 1 We expect to reach the break-even point within a year.
- 2 We will create a reliable, well-perceived brand image in the retail industry by providing excellent vending machine service to customers.
- 3 We are dedicated to open branches of V world in all around Malaysia We plan to open our first branch in five years' time which the location will be targeting on potential business or schooling area within Kuala Lumpur.
- 4 We will recover the capital invested by our partners within five years of business.

years. In the year 2015, we expected V world will gain good reputation in the industry. Hence, we will planning to expansion and our capital invested are expected to be recovered in year 2016. In the year 2017, we will expected to open V world's first franchise in Penang.