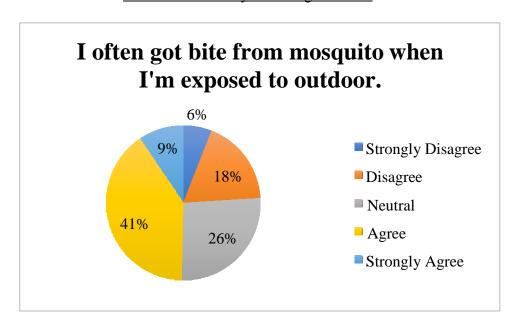

Chart 3.1.4.1: Survey from target market

Source: Developed for research

Meanwhile, 143 respondents believe, by using electronic mosquito killer device is way more effective compares to other types of mosquito repellent products such as mosquito repellent spray, mosquito smoke ring and others. The benefits of electronic types of mosquito repellent product had shown competitive advantage compares to the ordinary one, in terms of different features that beneficial the user of the product more. Therefore, we strongly believe Zap-It will be the whole new era and transformation for product line among the mosquito zapper product.

Electronic mosquito killer device is more effective than other products.

Strongly Disagree
Disagree
Neutral
Agree
Strongly Agree

Chart 3.1.4.2: Survey from target market

Source: Developed for the research

### 3.2.1 Adventure Travelers

Mosquitoes are also active in outdoors because they are attracted by the human scents. Innovaz Sdn. Bhd. will target more on adventure travelers included male and female. They are between 18 to 60 years old; in low class and middle class income. As mentioned in questionnaire, most of respondents indicate that they often got bite from mosquito when I'm exposed to outdoors. Zap-It product is compact size and portable to match to those adventure travelers especially.