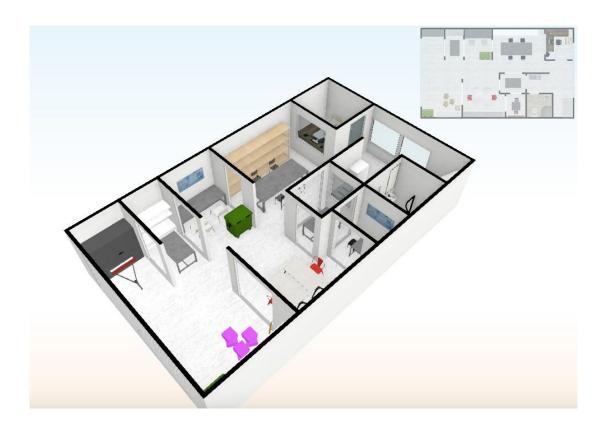

# **5.3 Physical Plant**

Innovaz Sdn. Bhd. building is a duo function factory-office. Ground floor serve as a production factory while first floor serve as an office. Employees can access to both floor through the staircase behind.

For Innovaz factory, every different functional segment is divided, but for the ease of supervise, all the walls had been designed into archway, and transparent window had been installed at supervisor office and pantry.

Supervisor

Room

Panty

Panty

Pathroom & Bathroom & Control Station

Station

Station

Packaging
Station

Solder Station

Figure 5.3.1: Floor Plan of Innovaz Sdn. Bhd. Production Factory

Source: Developed for the research

Bathroom & Toilet

Toilet

Managers Office
Station

Multipurpose
Conference
Room

Figure 5.3.2: Floor Plan of Innovaz Sdn. Bhd. Office