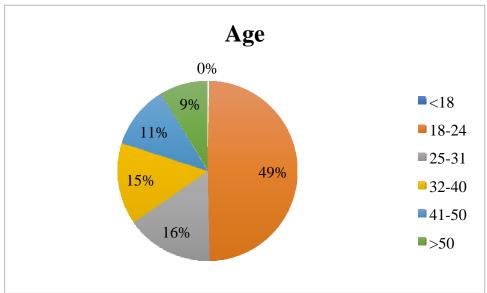

## 3.1.4 Profit potential

Among 300 respondents in questionnaire, 225 respondents aware on mosquito bite may leads to health threats and diseases. While, 217 respondents aware with the high dengue rates in Malaysia. From the survey study, we acknowledge on Malaysian citizens' awareness towards the existence of mosquitoes surrounding them. Therefore, we can notice on the increasing demand towards mosquito repellent product.

Chart 3.1.4.1: Survey from target market

Source: Developed for research

Meanwhile, 143 respondents believe, by using electronic mosquito killer device is way more effective compares to other types of mosquito repellent products such as mosquito repellent spray, mosquito smoke ring and others. The benefits of electronic types of mosquito repellent product had shown competitive advantage compares to the ordinary one, in terms of different features that beneficial the user of the product more. Therefore, we strongly believe Zap-It will be the whole new era and transformation for product line among the mosquito zapper product.