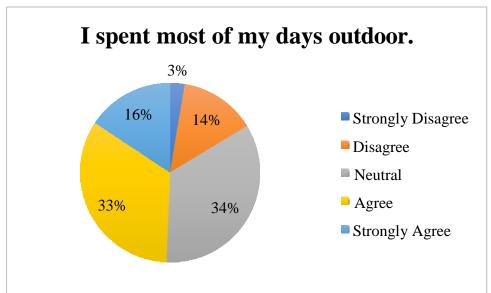

#### (a) Electronic mosquito killer is inconvenient to reach everywhere

Innovaz Sdn. Bhd. had conducted a market survey to understand the market needs and trends. Among 300 respondents, almost half of the respondents spent their time mostly in outdoors. They believe electronic mosquito killer device is more effective than other products. Besides, 263 respondents hope to have better ways of prevention towards mosquito especially for outdoors. These data helps Innovaz to study on the current offerings in the market and apply new design innovation to enhance it.

Chart 2.1.1: Survey from target market

Source: Developed for the research