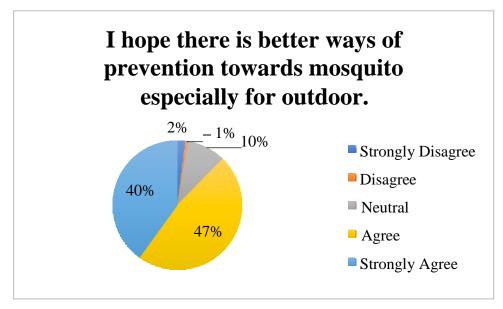

#### (a) Electronic mosquito killer is inconvenient to reach everywhere

Innovaz Sdn. Bhd. had conducted a market survey to understand the market needs and trends. Among 300 respondents, almost half of the respondents spent their time mostly in outdoors. They believe electronic mosquito killer device is more effective than other products. Besides, 263 respondents hope to have better ways of prevention towards mosquito especially for outdoors. These data helps Innovaz to study on the current offerings in the market and apply new design innovation to enhance it.

Chart 2.1.1: Survey from target market

Source: Developed for the research