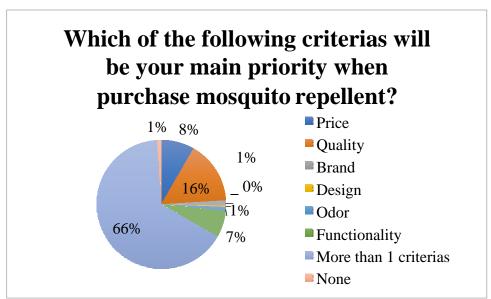

#### (a) Electronic mosquito killer is inconvenient to reach everywhere

Innovaz Sdn. Bhd. had conducted a market survey to understand the market needs and trends. Among 300 respondents, almost half of the respondents spent their time mostly in outdoors. They believe electronic mosquito killer device is more effective than other products. Besides, 263 respondents hope to have better ways of prevention towards mosquito especially for outdoors. These data helps Innovaz to study on the current offerings in the market and apply new design innovation to enhance it.

Chart 2.1.1: Survey from target market

Source: Developed for the research

## 3.1.4 Profit potential

Among 300 respondents in questionnaire, 225 respondents aware on mosquito bite may leads to health threats and diseases. While, 217 respondents aware with the high dengue rates in Malaysia. From the survey study, we acknowledge on Malaysian citizens' awareness towards the existence of mosquitoes surrounding them. Therefore, we can notice on the increasing demand towards mosquito repellent product.

Chart 3.1.4.1: Survey from target market

Source: Developed for research

Meanwhile, 143 respondents believe, by using electronic mosquito killer device is way more effective compares to other types of mosquito repellent products such as mosquito repellent spray, mosquito smoke ring and others. The benefits of electronic types of mosquito repellent product had shown competitive advantage compares to the ordinary one, in terms of different features that beneficial the user of the product more. Therefore, we strongly believe Zap-It will be the whole new era and transformation for product line among the mosquito zapper product.

Electronic mosquito killer device is more effective than other products.

Strongly Disagree
Disagree
Neutral
Agree
Strongly Agree

Chart 3.1.4.2: Survey from target market

Source: Developed for the research