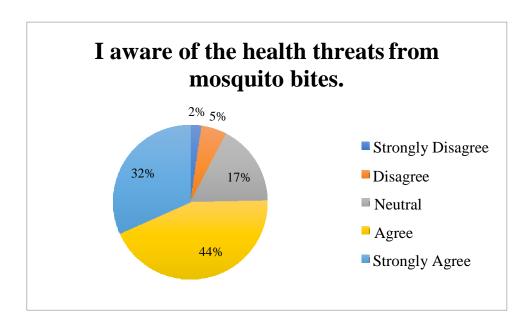

## 3.1.4 Profit potential

Among 300 respondents in questionnaire, 225 respondents aware on mosquito bite may leads to health threats and diseases. While, 217 respondents aware with the high dengue rates in Malaysia. From the survey study, we acknowledge on Malaysian citizens' awareness towards the existence of mosquitoes surrounding them. Therefore, we can notice on the increasing demand towards mosquito repellent product.