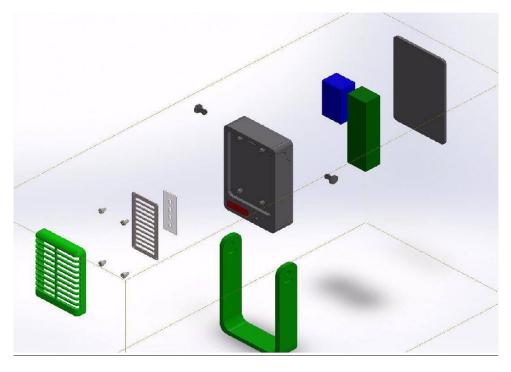

The molding itself contains 4 parts, the front part of zapper body frame, the back cover frame, the front protection net and also the holder.

While for the electronic part, the mosquito will attracts by the ultraviolet light that install in the zapper and got electrolyze by the metal plate in front of it. But user can trust on the safety measurement, as the metal plate is cover with one layer of protective net.

## **5.1 Manufacturing Process**

Innovaz Sdn. Bhd. outsources two of their main components in Zap-It, reliable supplier and manufacturer will be contact. The two outsource raw materials are plastic injection molding and electronic printed circuit board.

Proceed with that, there will be the electronic solder station. The workers will solder up the metal plate with the ready printed circuit board. After the solder process done, Zap-It will proceed with assembling stage. The printed circuit board and metal plate will be install into the frame of Zap-It. The five different parts of Zap-It plastic body will be assemble together and tighten it with screw.