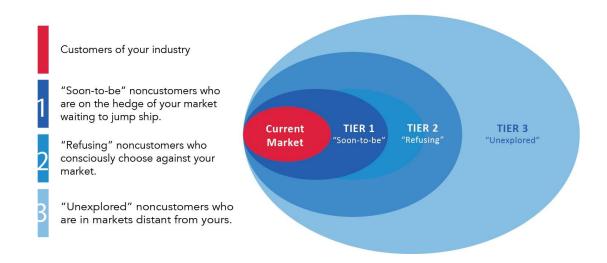

### 3.1.3.3 Three Tiers of Non-Customers

Figure 3.1.3.3: Three tiers of noncustomers

Source: Kim, C., & Mauborgne, R. (n.d.). *Blue ocean strategy tools: Three tiers of noncustomers*. Retrieved from https://www.blueoceanstrategy.com/tools/three-tiers-of-noncustomers/

Since our company decided to implement Blue Ocean Strategy, non-customers will be also our focusing target market now. Blue Ocean Strategy is to explore the uncontested market, expanding our company market share by unlocking a new mass of customers that has not been existed before.

The first tier noncustomers are the closest to our current market. They will purchase the offerings of our industry but at the lowest level. The second tier noncustomers are those who refuse to buy the offerings of our industry. The third tier noncustomers are the farthest to our current market. They have never considered the offering of our industry. Now, our company will focus on the first tier noncustomers---soon to be noncustomers first because they are able to bring huge demand toward our product if unlock them.