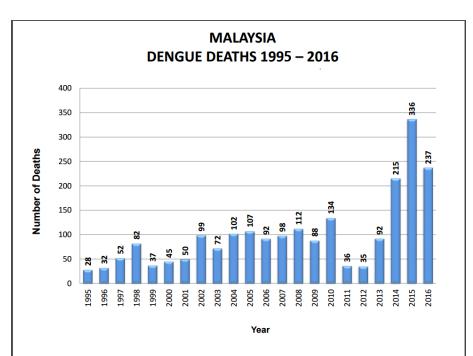

Figure 2.2.1: Statistic of Malaysia Dengue Cases from 1995 to 2016

Source: (iDengue, 2017)

From the statistic above, it shows the high dengue fever rate from years 2014 to 2016.

Figure 2.2.2: Statistic of Malaysia Dengue Deaths from 1995 to 2016

Source: (iDengue, 2017)

Figure 2.2 shows the fatal death rates resulted from dengue fever from year 1995 to 2016 in Malaysia.