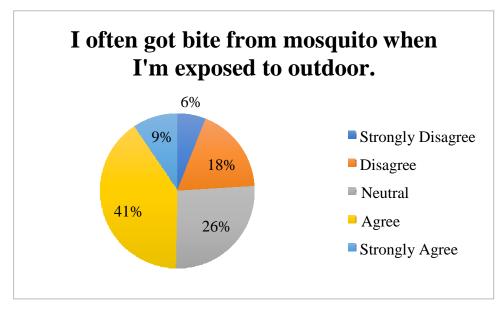

### 3.2.1 Adventure Travelers

Mosquitoes are also active in outdoors because they are attracted by the human scents. Innovaz Sdn. Bhd. will target more on adventure travelers included male and female. They are between 18 to 60 years old; in low class and middle class income. As mentioned in questionnaire, most of respondents indicate that they often got bite from mosquito when I'm exposed to outdoors. Zap-It product is compact size and portable to match to those adventure travelers especially.