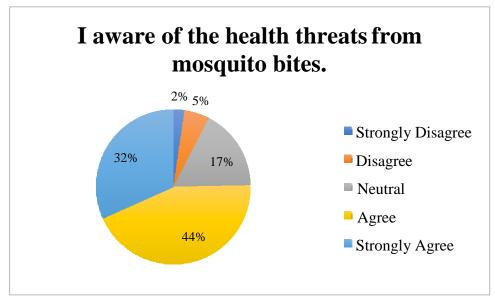

## 3.1.4 Profit potential

Among 300 respondents in questionnaire, 225 respondents aware on mosquito bite may leads to health threats and diseases. While, 217 respondents aware with the high dengue rates in Malaysia. From the survey study, we acknowledge on Malaysian citizens' awareness towards the existence of mosquitoes surrounding them. Therefore, we can notice on the increasing demand towards mosquito repellent product.

Chart 3.1.4.1: Survey from target market

Source: Developed for research

Meanwhile, 143 respondents believe, by using electronic mosquito killer device is way more effective compares to other types of mosquito repellent products such as mosquito repellent spray, mosquito smoke ring and others. The benefits of electronic types of mosquito repellent product had shown competitive advantage compares to the ordinary one, in terms of different features that beneficial the user of the product more. Therefore, we strongly believe Zap-It will be the whole new era and transformation for product line among the mosquito zapper product.