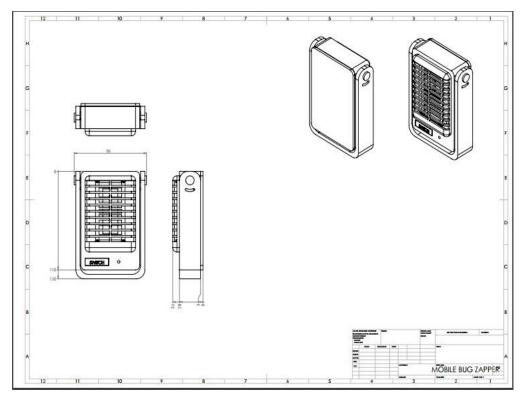

## **4.1 Product Feasibility**

Zap-It measurement is 10.5cm long, 4.2cm width and 2.8cm thick. Innovaz tends to make it as compact as possible to fit up with the product concept. The weight of the zapper itself is 0.7kg, in order to fulfill the criteria of mobility and portable.

So the user won't feel the weight burden while conducting outdoor activities.

The plastic molding of Zap-It is polypropylene type of plastic. This type of plastic normally used on materials such as plastic bottle cap and phone case, which is lightweight and durable enough.

The molding itself contains 4 parts, the front part of zapper body frame, the back cover frame, the front protection net and also the holder.

While for the electronic part, the mosquito will attracts by the ultraviolet light that install in the zapper and got electrolyze by the metal plate in front of it. But user can trust on the safety measurement, as the metal plate is cover with one layer of protective net.

The holder at the side of Zap-It is to ensure the zapper can be placing stable on a surface. So user won't have to carry it all the way while performing their activities, yet, they can just put it aside that some where next to them.