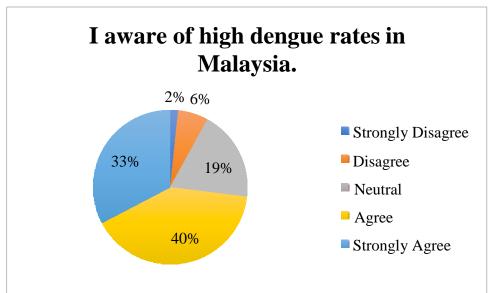

## 3.1.4 Profit potential

Among 300 respondents in questionnaire, 225 respondents aware on mosquito bite may leads to health threats and diseases. While, 217 respondents aware with the high dengue rates in Malaysia. From the survey study, we acknowledge on Malaysian citizens' awareness towards the existence of mosquitoes surrounding them. Therefore, we can notice on the increasing demand towards mosquito repellent product.

Chart 3.1.4.1: Survey from target market

Source: Developed for research

Meanwhile, 143 respondents believe, by using electronic mosquito killer device is way more effective compares to other types of mosquito repellent products such as mosquito repellent spray, mosquito smoke ring and others. The benefits of electronic types of mosquito repellent product had shown competitive advantage compares to the ordinary one, in terms of different features that beneficial the user of the product more. Therefore, we strongly believe Zap-It will be the whole new era and transformation for product line among the mosquito zapper product.