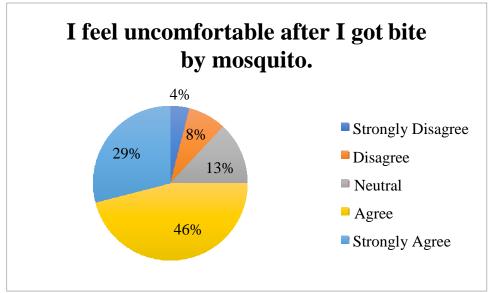

## 3.1.4 Profit potential

Among 300 respondents in questionnaire, 225 respondents aware on mosquito bite may leads to health threats and diseases. While, 217 respondents aware with the high dengue rates in Malaysia. From the survey study, we acknowledge on Malaysian citizens' awareness towards the existence of mosquitoes surrounding them. Therefore, we can notice on the increasing demand towards mosquito repellent product.

Chart 3.1.4.1: Survey from target market

Source: Developed for research

Meanwhile, 143 respondents believe, by using electronic mosquito killer device is way more effective compares to other types of mosquito repellent products such as mosquito repellent spray, mosquito smoke ring and others. The benefits of electronic types of mosquito repellent product had shown competitive advantage compares to the ordinary one, in terms of different features that beneficial the user of the product more. Therefore, we strongly believe Zap-It will be the whole new era and transformation for product line among the mosquito zapper product.