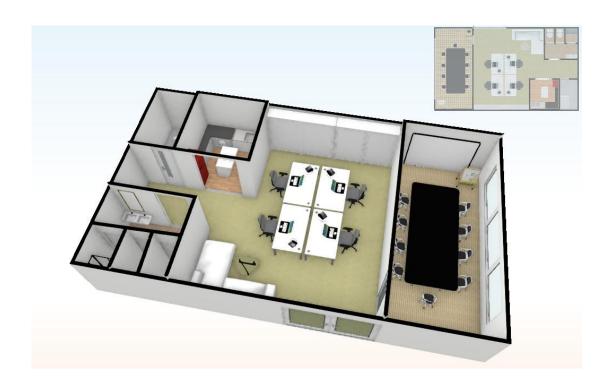

# **5.3 Physical Plant**

Innovaz Sdn. Bhd. building is a duo function factory-office. Ground floor serve as a production factory while first floor serve as an office. Employees can access to both floor through the staircase behind.

For Innovaz factory, every different functional segment is divided, but for the ease of supervise, all the walls had been designed into archway, and transparent window had been installed at supervisor office and pantry.

Solder Station

Figure 5.3.1: Floor Plan of Innovaz Sdn. Bhd. Production Factory

Source: Developed for the research

Bathroom & Toilet

Toilet

Managers Office
Station

Multipurpose
Conference
Room

Figure 5.3.2: Floor Plan of Innovaz Sdn. Bhd. Office

Source: Developed for the research