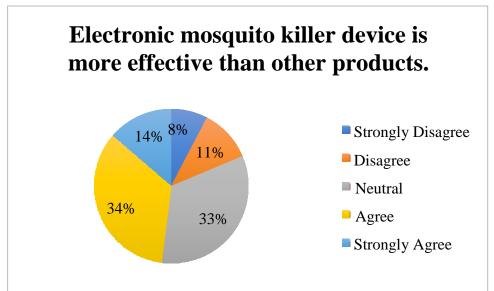

#### (a) Electronic mosquito killer is inconvenient to reach everywhere

Innovaz Sdn. Bhd. had conducted a market survey to understand the market needs and trends. Among 300 respondents, almost half of the respondents spent their time mostly in outdoors. They believe electronic mosquito killer device is more effective than other products. Besides, 263 respondents hope to have better ways of prevention towards mosquito especially for outdoors. These data helps Innovaz to study on the current offerings in the market and apply new design innovation to enhance it.

Chart 2.1.1: Survey from target market

Source: Developed for the research

Chart 3.1.4.1: Survey from target market

Source: Developed for research

Meanwhile, 143 respondents believe, by using electronic mosquito killer device is way more effective compares to other types of mosquito repellent products such as mosquito repellent spray, mosquito smoke ring and others. The benefits of electronic types of mosquito repellent product had shown competitive advantage compares to the ordinary one, in terms of different features that beneficial the user of the product more. Therefore, we strongly believe Zap-It will be the whole new era and transformation for product line among the mosquito zapper product.