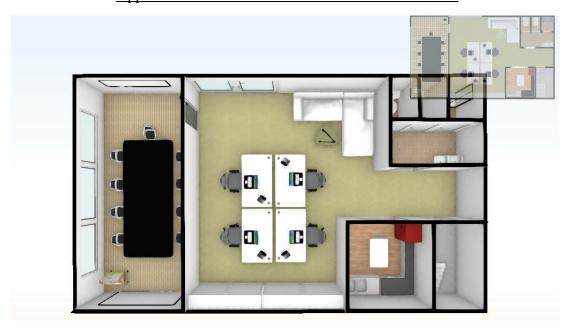

# **5.3 Physical Plant**

Innovaz Sdn. Bhd. building is a duo function factory-office. Ground floor serve as a production factory while first floor serve as an office. Employees can access to both floor through the staircase behind.

For Innovaz factory, every different functional segment is divided, but for the ease of supervise, all the walls had been designed into archway, and transparent window had been installed at supervisor office and pantry.

Solder Station

Figure 5.3.1: Floor Plan of Innovaz Sdn. Bhd. Production Factory

Source: Developed for the research

Bathroom & Toilet

Toilet

Managers Office
Station

Multipurpose
Conference
Room

Figure 5.3.2: Floor Plan of Innovaz Sdn. Bhd. Office

Source: Developed for the research