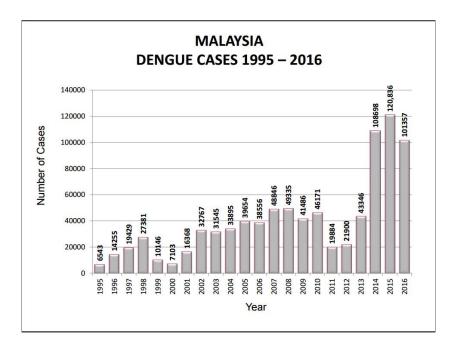

Figure 2.2.1: Statistic of Malaysia Dengue Cases from 1995 to 2016

Source: (iDengue, 2017)

From the statistic above, it shows the high dengue fever rate from years 2014 to 2016.

Figure 2.2.2: Statistic of Malaysia Dengue Deaths from 1995 to 2016

Source: (iDengue, 2017)

Figure 2.2 shows the fatal death rates resulted from dengue fever from year 1995 to 2016 in Malaysia.