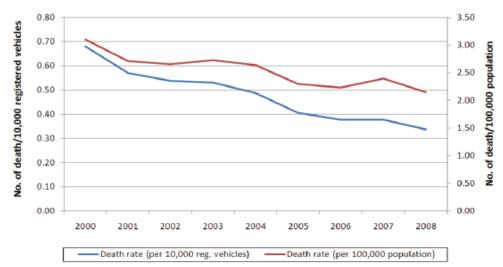

As umbrella is considered as an essential when there is a rainy day be it during the day or during night time. There will be people walking on the road or streets holding umbrella, and there will be other vehicle users as well. The visibility of the vehicle users during a rainy day or night time will be very limited because of night time or rainy days. Therefore, it is very hard for vehicle users to notice that there are people that are walking with an umbrella during these circumstances. Typical umbrella, does not have any safety when it comes to these situations. And because of this, there is a very high probability of causing an accident. The trend of pedestrian casualties by time of day and day of week shows that the time where most of the accidents involving pedestrians occur the highest when during night time. There is also data that shows most of the accidents happens involving pedestrian also occurs during rainy day as well.

Figure 2.4: Percentage of Fatalities by Hour of The Day

Source: Traffic Fatality Causes and Trends in Malaysia

Table 2.1: Data of Accident According to Weather Classification

| Weather    | Total | Percentage |
|------------|-------|------------|
| Fine       | 26919 | 72.92      |
| Rain       | 9809  | 26.57      |
| Windy      | 87    | 0.24       |
| Foggy/Haze | 102   | 0.28       |
| TOTAL      | 36917 | 100.00     |