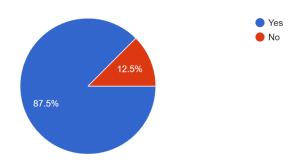

Pie Chart 3.2: What would you be pleasant if there is an umbrella which could provide you with an emitting light feature?

The outcome of the survey shown 141 of respondents (88.1%) prefer the umbrella with light emit feature while 19 of them are not prefer the features. It shows a positive response and proves that the acceptance of BrellaX among the potential customers is high. The demand of BrellaX will be high when existing in the markets.