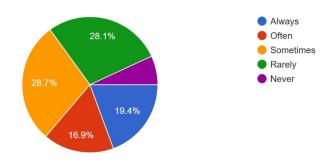

Pie Chart 3.1: What is the common problem that you encounter when using an umbrella?

Based on the results, mostly of the respondents (31.9%) felt inconvenient while bringing an umbrella. Besides, 28.7% of the respondents are feeling difficult to open and close the umbrella. There are 21.3% of respondents felt inconvenient to clean up the umbrella after use it. Throughout the survey, it shows the BrellaX will be demanded and accepted by the consumers. This is because the features of BrellaX can solve the problems that encountered by the consumers.