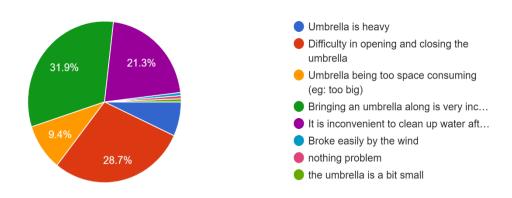

Pie Chart 3.1: What is the common problem that you encounter when using an umbrella?

Based on the results, mostly of the respondents (31.9%) felt inconvenient while bringing an umbrella. Besides, 28.7% of the respondents are feeling difficult to open and close the umbrella. There are 21.3% of respondents felt inconvenient to clean up the umbrella after use it. Throughout the survey, it shows the BrellaX will be demanded and accepted by the consumers. This is because the features of BrellaX can solve the problems that encountered by the consumers.