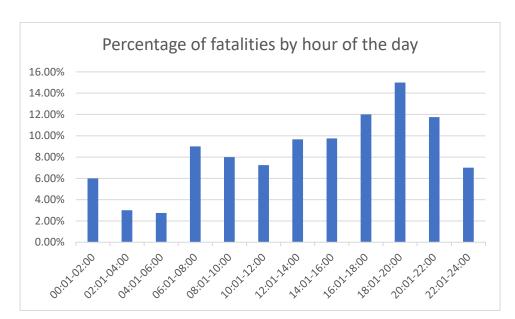

As umbrella is considered as an essential when there is a rainy day be it during the day or during night time. There will be people walking on the road or streets holding umbrella, and there will be other vehicle users as well. The visibility of the vehicle users during a rainy day or night time will be very limited because of night time or rainy days. Therefore, it is very hard for vehicle users to notice that there are people that are walking with an umbrella during these circumstances. Typical umbrella, does not have any safety when it comes to these situations. And because of this, there is a very high probability of causing an accident. The trend of pedestrian casualties by time of day and day of week shows that the time where most of the accidents involving pedestrians occur the highest when during night time. There is also data that shows most of the accidents happens involving pedestrian also occurs during rainy day as well.

Figure 2.4: Percentage of Fatalities by Hour of The Day

Source: Traffic Fatality Causes and Trends in Malaysia

Table 2.1: Data of Accident According to Weather Classification

| Weather    | Total | Percentage |
|------------|-------|------------|
| Fine       | 26919 | 72.92      |
| Rain       | 9809  | 26.57      |
| Windy      | 87    | 0.24       |
| Foggy/Haze | 102   | 0.28       |
| TOTAL      | 36917 | 100.00     |