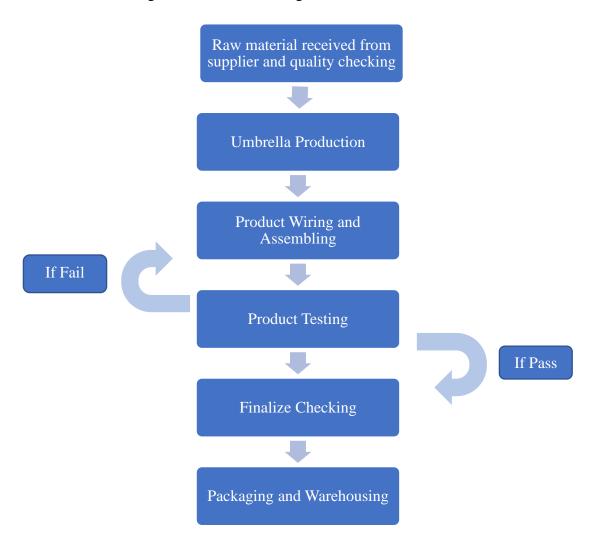

#### 2.3.1.2 Key Activities

Brella Sdn. Bhd. combine features and bring the convenience for consumer. The key activities of Brella Sdn. Bhd. is assembling. Brella Sdn. Bhd. will receives the materials from the suppliers and assembles them become BrellaX to deliver it to the customers. Brella Sdn. Bhd.'s quality manager will also run the quality test and product test to ensure the quality of products is standard before deliver to its customers. In addition, the key activities of Brella Sdn. Bhd. is also packaging and labeling which the company will pack the BrellaX and label it with the logo and brand name registered by Brella to prevent others from copying. Quality checking is a compulsory process before the products can be sold to the customers. The products produced must passed the quality testing and product testing which the done before it can be sold for customers. Extensive measurement, analysis and improvement processes must be used to perform the tests to ensure the quality can meet the customer satisfaction. The safety test also can make sure the products produced was safety for the customers.