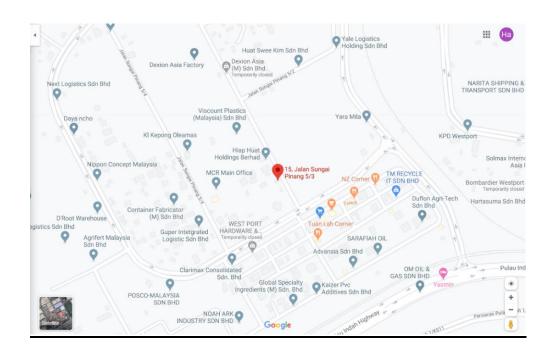

## 2.1.1.4.2 Map of the Proposed Business Location

Figure 2.2: Location of BrellaX Sdn. Bhd.

Source: Developed for the research

Figure 2.3: Factory of Brella X Sdn. Bhd.

Source: Developed for the research