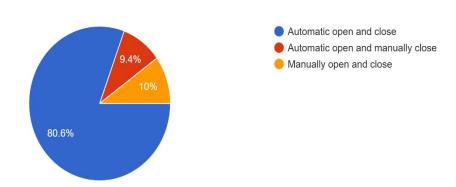

Pie Chart 2.1: Which umbrella open/close feature do you prefer?

Source: Developed for the research