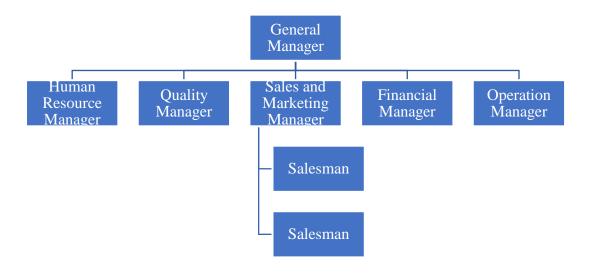

## 1.5 The Management Team

The top management team of Brella Sdn. Bhd. is formed by the founders of the company. There are four founders in the company which include Mr. Loh Ho Heng is the General Manager and Financial Manager; Ms. Leong Hew Wai is the Human Resource Manager; Ms. Teh Shi Hui Winnie is the Sales and Marketing Manager; Mr. Yew Choon Lim is the Operation Manager and Quality Manager.