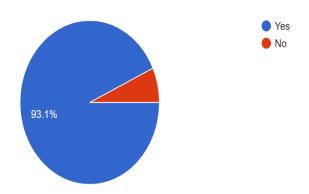

Pie Chart 3.2: What would you be pleasant if there is an umbrella which could provide you with an emitting light feature?

The outcome of the survey shown 141 of respondents (88.1%) prefer the umbrella with light emit feature while 19 of them are not prefer the features. It shows a positive response and proves that the acceptance of BrellaX among the potential customers is high. The demand of BrellaX will be high when existing in the markets.