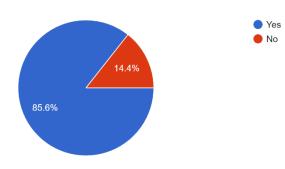

Pie Chart 3.2: What would you be pleasant if there is an umbrella which could provide you with an emitting light feature?

The outcome of the survey shown 141 of respondents (88.1%) prefer the umbrella with light emit feature while 19 of them are not prefer the features. It shows a positive response and proves that the acceptance of BrellaX among the potential customers is high. The demand of BrellaX will be high when existing in the markets.