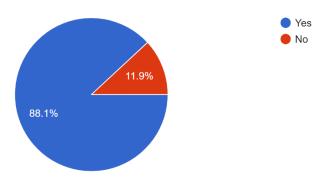

Pie Chart 3.2: What would you be pleasant if there is an umbrella which could provide you with an emitting light feature?

The outcome of the survey shown 141 of respondents (88.1%) prefer the umbrella with light emit feature while 19 of them are not prefer the features. It shows a positive response and proves that the acceptance of BrellaX among the potential customers is high. The demand of BrellaX will be high when existing in the markets.