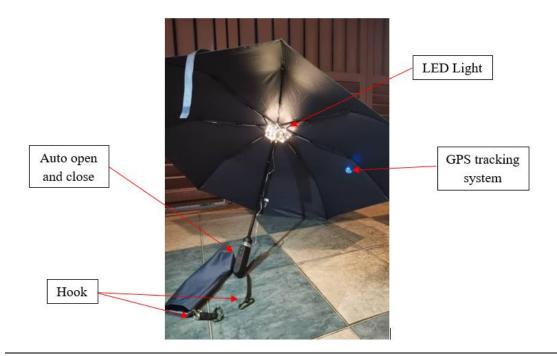

#### 2.1.2 Nature of Business / Product or Services Offer

The nature of Brella Sdn. Bhd.'s business is to provide a product that is known as BrellaX. BrellaX is a unique umbrella that has distinctive features that will ease many customer's daily basis inconvenience when they are using an umbrella on a rainy day. The product BrellaX is an umbrella that provide different features to the customer. The first feature of BrellaX is that it provides lighting for the user. The lighting is embedded onto the umbrella so that during rainy night, user will be able to turn on the lighting of the BrellaX which will provide better vision when the user is walking around during a rainy night. The second feature of BrellaX is its ability to open and close the umbrella with an amazing speed. BrellaX uses a mechanism that allows the user to quickly open and close the umbrella with ease without much complication and inconvenience.

The third feature of BrellaX offers a unique safety measurement which is the GPS tracking. The reason behind this GPS tracking is primarily for safety reasons, parents or guardians will be able to track the location of the umbrella with GPS when they see fit. To be able to pinpoint the location of the umbrella to ensure safety or to track it when necessary. BrellaX also comes with a cover. The feature of the cover is to allow user to bring it anywhere they see fit, because the tip of the cover there is a hook which allows the user to hook it on their bag or car which provides convenience for the customer. The cover can also be used as a compartment to keep the umbrella when the user is finished using the umbrella as well. Therefore, when the user has finished using the umbrella after rain, the compartment is where the user keeps the umbrella to avoid the making any surface watery because of the rain droplet after using the umbrella after the rain.