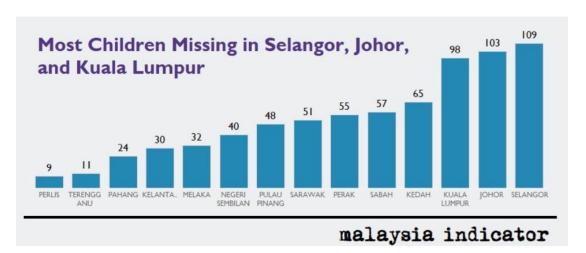

#### Cases of which children went missing

In Malaysia, there are an average of four children went missing in each day. This is a major concern for many parents or guardians. From 2012 to 2017, there have been 482 cases of children under the age of 12 going missing in Malaysia.

Figure 2.5: Statistic of Children Missing in terms of States

Source: from KajiData