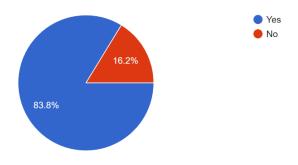

Pie Chart 3.3: Do you find it slow and inconvenient when you are closing the umbrella?

Source: Developed for the research

Based on the survey results, most of the respondents (83.8%) are feeling inconvenient when closing the umbrella and 26 of them (16.2%) are not felt inconvenient. Although there has many of the umbrella with auto-open function but not the auto-close function. This proves once again that BrellaX will be increased in demand and gain a lot of profits.