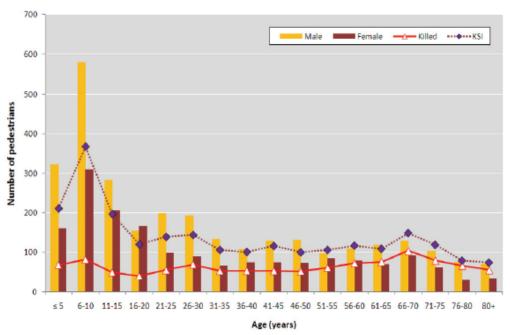

As umbrella is considered as an essential when there is a rainy day be it during the day or during night time. There will be people walking on the road or streets holding umbrella, and there will be other vehicle users as well. The visibility of the vehicle users during a rainy day or night time will be very limited because of night time or rainy days. Therefore, it is very hard for vehicle users to notice that there are people that are walking with an umbrella during these circumstances. Typical umbrella, does not have any safety when it comes to these situations. And because of this, there is a very high probability of causing an accident. The trend of pedestrian casualties by time of day and day of week shows that the time where most of the accidents involving pedestrians occur the highest when during night time. There is also data that shows most of the accidents happens involving pedestrian also occurs during rainy day as well.

Figure 2.4: Percentage of Fatalities by Hour of The Day

Source: Traffic Fatality Causes and Trends in Malaysia

Table 2.1: Data of Accident According to Weather Classification

| Weather    | Total | Percentage |
|------------|-------|------------|
| Fine       | 26919 | 72.92      |
| Rain       | 9809  | 26.57      |
| Windy      | 87    | 0.24       |
| Foggy/Haze | 102   | 0.28       |
| TOTAL      | 36917 | 100.00     |