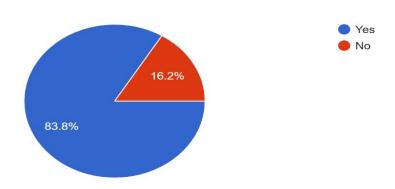

Pie Chart 3.3: Do you find it slow and inconvenient when you are closing the umbrella?

Source: Developed for the research

Based on the survey results, most of the respondents (83.8%) are feeling inconvenient when closing the umbrella and 26 of them (16.2%) are not felt inconvenient. Although there has many of the umbrella with auto-open function but not the auto-close function. This proves once again that BrellaX will be increased in demand and gain a lot of profits.