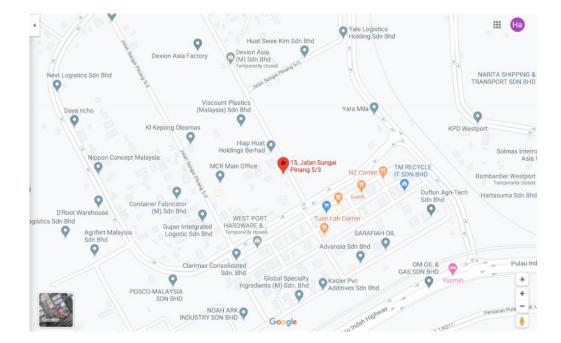

## 2.1.1.4.2 Map of the Proposed Business Location

Figure 2.2: Location of BrellaX Sdn. Bhd.

Source: Developed for the research

Figure 2.3: Factory of Brella X Sdn. Bhd.

Source: Developed for the research