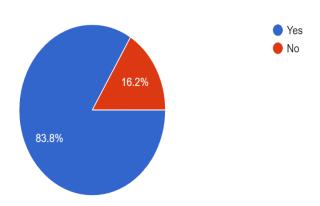

Pie Chart 3.3: Do you find it slow and inconvenient when you are closing the umbrella?

Source: Developed for the research

Based on the survey results, most of the respondents (83.8%) are feeling inconvenient when closing the umbrella and 26 of them (16.2%) are not felt inconvenient. Although there has many of the umbrella with auto-open function but not the auto-close function. This proves once again that BrellaX will be increased in demand and gain a lot of profits.