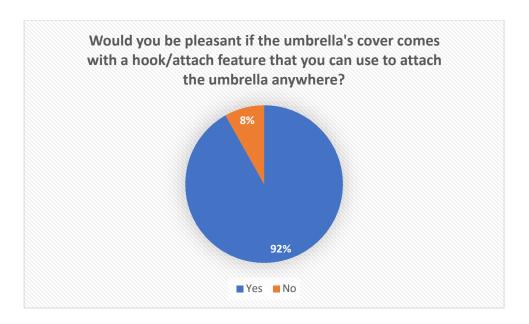

# Common inconvenience for many people when it comes to bringing an umbrella to places

Another minor inconvenience that many people experiences when it comes to using or brining an umbrella is that some umbrella is very big in size that many people find it to be a nuisance to having to bring it to everywhere, they go. Some umbrella may be too big to fit into a bag and some umbrella requires people to hold it every time they needed to go somewhere. Other than that, many people have also encountered that whenever they have finished using an umbrella, there will be sprinkles of waters from the umbrella after the use, which many people considered to be an inconvenience as well.

Pie Chart 2.2: Would you be pleasant if the umbrella's cover comes with a hook/attach feature that you can use to attach the umbrella anywhere?

Source: Developed for the research