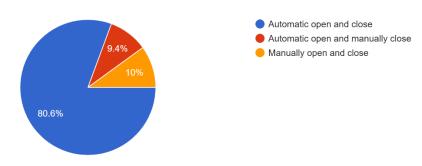

### Common inconvenience for many people when it comes to operating an umbrella

There is a very common inconvenience that is experienced by many people when it comes to operating an umbrella. The way an umbrella open and closes are considered to be a nuisance for many people, because in order to open or close an umbrella, people have to do it manually. And the process or speed to open and close is heavily hindered in the meantime. Which is why it causes an inconvenience for many people. Many people find it opening and closing an umbrella to be a slow process.

Pie Chart 2.1: Which umbrella open/close feature do you prefer?

Source: Developed for the research