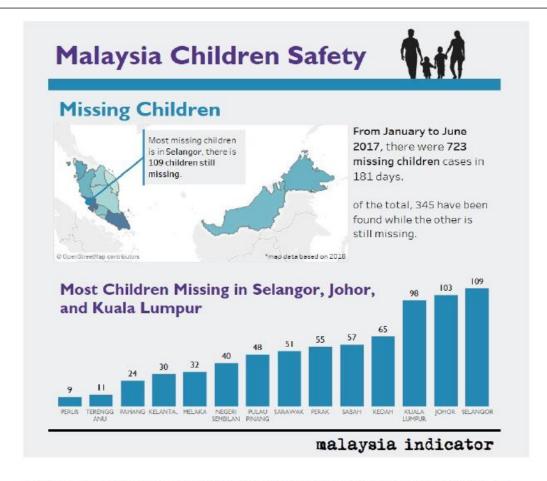

#### Cases of which children went missing

In Malaysia, there are an average of four children went missing in each day. This is a major concern for many parents or guardians. From 2012 to 2017, there have been 482 cases of children under the age of 12 going missing in Malaysia.

Figure 2.5: Statistic of Children Missing in terms of States

Source: from KajiData