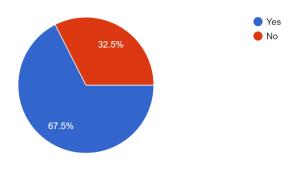

Pie Chart 3.3: Do you find it slow and inconvenient when you are closing the umbrella?

Source: Developed for the research

Based on the survey results, most of the respondents (83.8%) are feeling inconvenient when closing the umbrella and 26 of them (16.2%) are not felt inconvenient. Although there has many of the umbrella with auto-open function but not the auto-close function. This proves once again that BrellaX will be increased in demand and gain a lot of profits.