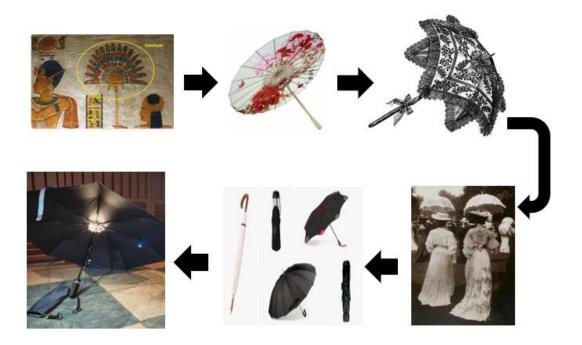

# 3.1.1 Industry Trend

Figure 3.1: Evolution of Umbrella

Source: Developed for the research

Alyssa Mertes (2020) found that the early umbrellas or parasols were made of feathers or lotus leaves and attached to a stick to provide shadows for nobles. These umbrellas designed by the Egyptians around 1000 BC. At that time, umbrellas were also regarded as status symbols. After that, the oil-paper umbrella has an extraordinary history in ancient China. These hand-made oil-paper umbrellas are made of bamboo frame and durable thin paper that made of bark. The decorative patterns on the umbrella usually

consist of elements found in nature, such as birds, flowers and landscapes. Some talented artists can also paint a complete storyline for the umbrella. Until 1800s, the umbrellas became very popular accessories. It is no longer regarded as a feminine accessory, but a tool that everyone can use to avoid getting wet from rain. In this era, the umbrella was painted with paint to make it more waterproof. It is also made of wooden sticks, whale bones and oiled silk and weighs about 10 pounds. Therefore, it is bulky and difficult to carry. In the 19th century, Samuel Fox invented the steel umbrella, which was the basis of the umbrella we use today. The inventor used the same steel frame as in the female corset to be the umbrella's ribs to increase stability, flexibility and reduce the weight of the umbrella. Nowadays, advances in metal production technology have made round metal ribs and stretchers more feasible. Modern umbrellas are made of fabric such like nylon that can withstand rain and water, fast dry, easy to fold, and have a variety of colors and design is available (Mertes, 2020). Today, BrellaX appears, a smart umbrella that come with unique function which included light emitting, automatic open and close, GPS tracking and also functional coach to provide convenient and fulfill the demand of the market.