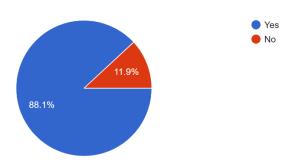

Pie Chart 3.2: What would you be pleasant if there is an umbrella which could provide you with an emitting light feature?

The outcome of the survey shown 141 of respondents (88.1%) prefer the umbrella with light emit feature while 19 of them are not prefer the features. It shows a positive response and proves that the acceptance of BrellaX among the potential customers is high. The demand of BrellaX will be high when existing in the markets.