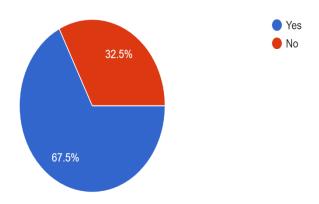

Pie Chart 3.1: What is the common problem that you encounter when using an umbrella?

Based on the results, mostly of the respondents (31.9%) felt inconvenient while bringing an umbrella. Besides, 28.7% of the respondents are feeling difficult to open and close the umbrella. There are 21.3% of respondents felt inconvenient to clean up the umbrella after use it. Throughout the survey, it shows the BrellaX will be demanded and accepted by the consumers. This is because the features of BrellaX can solve the problems that encountered by the consumers.