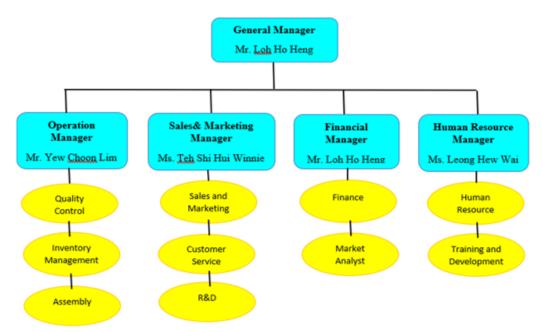

## 1.5 The Management Team

The top management team of Brella Sdn. Bhd. is formed by the founders of the company. There are four founders in the company which include Mr. Loh Ho Heng is the General Manager and Financial Manager; Ms. Leong Hew Wai is the Human Resource Manager; Ms. Teh Shi Hui Winnie is the Sales and Marketing Manager; Mr. Yew Choon Lim is the Operation Manager and Quality Manager.