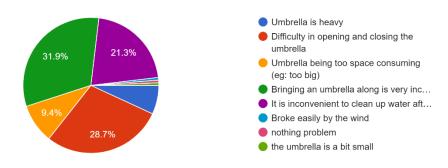

Pie Chart 3.1: What is the common problem that you encounter when using an umbrella?

Based on the results, mostly of the respondents (31.9%) felt inconvenient while bringing an umbrella. Besides, 28.7% of the respondents are feeling difficult to open and close the umbrella. There are 21.3% of respondents felt inconvenient to clean up the umbrella after use it. Throughout the survey, it shows the BrellaX will be demanded and accepted by the consumers. This is because the features of BrellaX can solve the problems that encountered by the consumers.