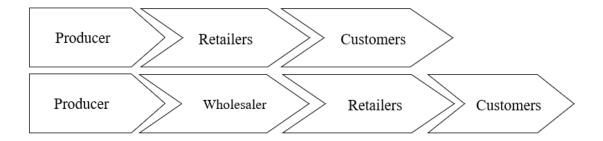

#### 2.3.1.6 Channel

Brella Sdn. Bhd. had been discussed the channels to promote our products to public. Our management team decided to promote our products through direct channel such as agent and our company website. The agent is the person who will help us to sell our products to the customers. Next, consumer can reach us through online. The customers who is interested can visit our company website and social media so they can get to

reach us. Customers can search our official website or social media such as Facebook page and Instagram to pick an order with us and we will deliver our product to the customers. Furthermore, we also distribute our products to retail distribution channels. Retail distribution channels are retailers and wholesalers, which will help us promote and sell our products to more customers. We will choose particular retailers and wholesalers that match with us and give authority to sell our products to the customers for them.