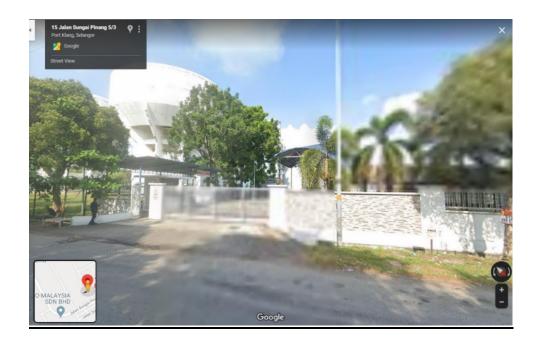

#### 2.1.1.4.1 Proposed Business Location

15, Jalan Sungai Pinang 5/3, Taman Perindustrian Pulau Indah, 42920 Pelabuhan Klang, Selangor

The reason as to why we have decided to have this location to be our base of operations is because that there is a considerable amount of space for a factory. In order to set up a factory, we needed a huge space and that is one of the huge reasons why we have

decided upon this location. Other than that, this location can be considered as a strategic location to start up our proposed business because around this area, it has a lot of opportunities for transportation compare to other places. The location is also located near the location of Port Klang as well. The rental fee for this location is RM5,500 per month.

## 2.1.1.4.2 Map of the Proposed Business Location

Figure 2.2: Location of BrellaX Sdn. Bhd.

Source: Developed for the research

Figure 2.3: Factory of Brella X Sdn. Bhd.

Source: Developed for the research