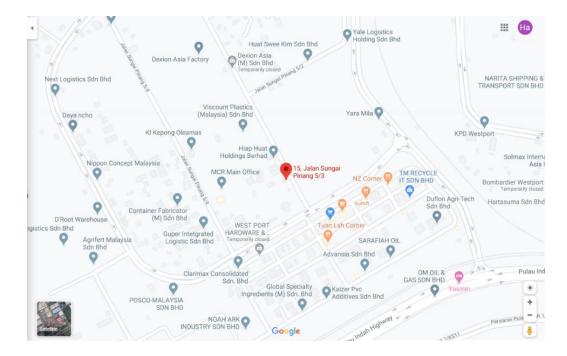

#### 2.1.1.4.1 Proposed Business Location

15, Jalan Sungai Pinang 5/3, Taman Perindustrian Pulau Indah, 42920 Pelabuhan Klang, Selangor

The reason as to why we have decided to have this location to be our base of operations is because that there is a considerable amount of space for a factory. In order to set up a factory, we needed a huge space and that is one of the huge reasons why we have

decided upon this location. Other than that, this location can be considered as a strategic location to start up our proposed business because around this area, it has a lot of opportunities for transportation compare to other places. The location is also located near the location of Port Klang as well. The rental fee for this location is RM5,500 per month.

## 2.1.1.4.2 Map of the Proposed Business Location

Figure 2.2: Location of BrellaX Sdn. Bhd.

Source: Developed for the research

Figure 2.3: Factory of Brella X Sdn. Bhd.

Source: Developed for the research