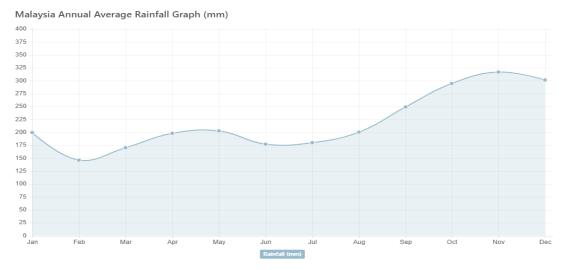

Figure 3.2: The Statistic of Annual Average Rainfall

Based on the graph above, the month with the most rainfall is November. Besides, the period with the most rainfall was at the end of year. According to the data above, BrellaX will be expected to gain more profits within the mentioned period as the higher the rainfall, the higher the demand of umbrella.