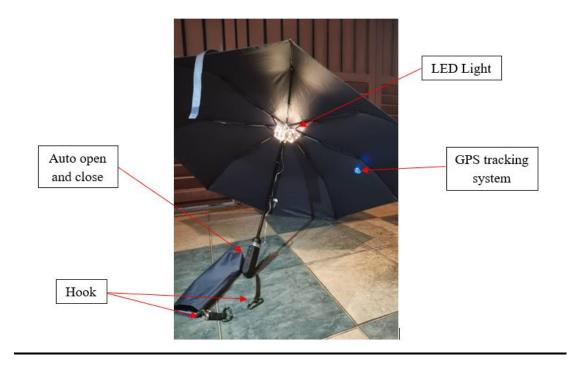

## 1.2 The Description of the Business

Brella Sdn. Bhd. offers an innovative and unique umbrella which includes new features such as LED light, hook, immediate auto open and close as well as GPS system. BrellaX provides convenience to the user when using the umbrella in daily life.

#### 2.1.2 Nature of Business / Product or Services Offer

The nature of Brella Sdn. Bhd.'s business is to provide a product that is known as BrellaX. BrellaX is a unique umbrella that has distinctive features that will ease many customer's daily basis inconvenience when they are using an umbrella on a rainy day. The product BrellaX is an umbrella that provide different features to the customer. The first feature of BrellaX is that it provides lighting for the user. The lighting is embedded onto the umbrella so that during rainy night, user will be able to turn on the lighting of the BrellaX which will provide better vision when the user is walking around during a rainy night. The second feature of BrellaX is its ability to open and close the umbrella with an amazing speed. BrellaX uses a mechanism that allows the user to quickly open and close the umbrella with ease without much complication and inconvenience.

The third feature of BrellaX offers a unique safety measurement which is the GPS tracking. The reason behind this GPS tracking is primarily for safety reasons, parents or guardians will be able to track the location of the umbrella with GPS when they see fit. To be able to pinpoint the location of the umbrella to ensure safety or to track it when necessary. BrellaX also comes with a cover. The feature of the cover is to allow user to bring it anywhere they see fit, because the tip of the cover there is a hook which allows the user to hook it on their bag or car which provides convenience for the customer. The cover can also be used as a compartment to keep the umbrella when the user is finished using the umbrella as well. Therefore, when the user has finished using the umbrella after rain, the compartment is where the user keeps the umbrella to avoid the making any surface watery because of the rain droplet after using the umbrella after the rain.