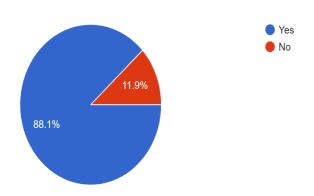

Pie Chart 3.2: What would you be pleasant if there is an umbrella which could provide you with an emitting light feature?

The outcome of the survey shown 141 of respondents (88.1%) prefer the umbrella with light emit feature while 19 of them are not prefer the features. It shows a positive response and proves that the acceptance of BrellaX among the potential customers is high. The demand of BrellaX will be high when existing in the markets.