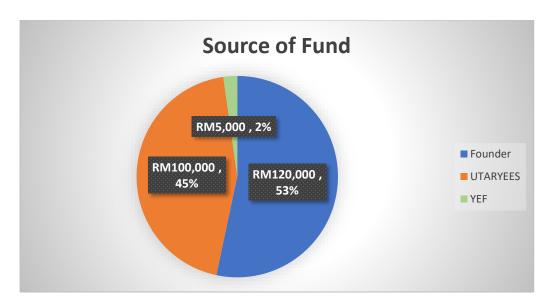

## 1.7 Description of What the Business Needs

Brella Sdn. Bhd. has RM 220,000 as total fund. Each of the founders in top management team will contribute RM 30,000 therefore with a total of RM 120,000. Brella Sdn. Bhd. is planning to get the Young Entrepreneur Fund (YEF) from the government program which is RM 100,000. The capital will be utilized in purchasing office equipment, raw materials, production tools and promotion expenses for the business.