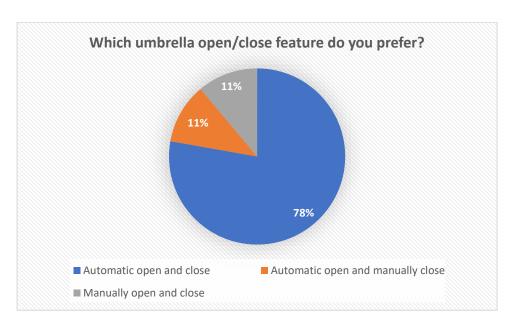

### Common inconvenience for many people when it comes to operating an umbrella

There is a very common inconvenience that is experienced by many people when it comes to operating an umbrella. The way an umbrella open and closes are considered to be a nuisance for many people, because in order to open or close an umbrella, people have to do it manually. And the process or speed to open and close is heavily hindered in the meantime. Which is why it causes an inconvenience for many people. Many people find it opening and closing an umbrella to be a slow process.

Pie Chart 2.1: Which umbrella open/close feature do you prefer?

Source: Developed for the research