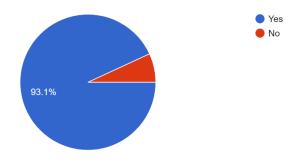

Pie Chart 3.2: What would you be pleasant if there is an umbrella which could provide you with an emitting light feature?

The outcome of the survey shown 141 of respondents (88.1%) prefer the umbrella with light emit feature while 19 of them are not prefer the features. It shows a positive response and proves that the acceptance of BrellaX among the potential customers is high. The demand of BrellaX will be high when existing in the markets.