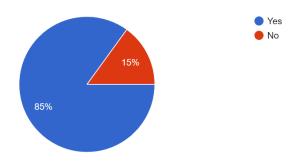

Pie Chart 3.1: What is the common problem that you encounter when using an umbrella?

Based on the results, mostly of the respondents (31.9%) felt inconvenient while bringing an umbrella. Besides, 28.7% of the respondents are feeling difficult to open and close the umbrella. There are 21.3% of respondents felt inconvenient to clean up the umbrella after use it. Throughout the survey, it shows the BrellaX will be demanded and accepted by the consumers. This is because the features of BrellaX can solve the problems that encountered by the consumers.