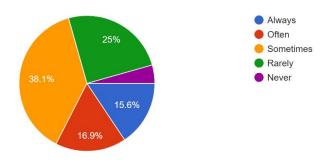

Pie Chart 3.3: Do you find it slow and inconvenient when you are closing the umbrella?

Source: Developed for the research

Based on the survey results, most of the respondents (83.8%) are feeling inconvenient when closing the umbrella and 26 of them (16.2%) are not felt inconvenient. Although there has many of the umbrella with auto-open function but not the auto-close function. This proves once again that BrellaX will be increased in demand and gain a lot of profits.