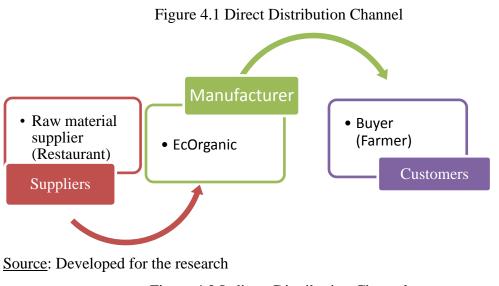

| 4.0 MARKETING PLAN                                    | 43    |
|-------------------------------------------------------|-------|
| 4.1 Product/Service Feasibility Analysis              | 43    |
| 4.1.1Full description of the product or service offer | 43-44 |
| 4.1.2 Concept testing                                 | 45    |
| 4.2 Pricing Strategies                                | 45    |
| 4.2.1 First Stage – Economic Based Pricing            | 46    |
| 4.2.2 Second Stage – Value Based Pricing              | 46    |
| 4.3 Channels of Distribution                          | 47-48 |
| 4.3.1 Direct distribution channel                     | 48    |
| 4.3.2 Indirect Distribution Channel                   | 49    |
| 4.4 Promotions and Advertising                        | 49-50 |
| 4.4.1 Promotions Method                               |       |
| 4.4.2 Advertising Method                              | 50    |

#### 2.3.1.3 Supply chain- Value Added Process

The business has created value added processes in the supply chain. The first value-added process is increase in the productivity of the business which means the business is collecting the food waste from the restaurants and households and reprocesses them into the organic fertilizers. This helps the business to save material cost. Besides, the value-added process also includes the social value. The business is educating and delivering the green knowledge to the society about the benefits and usage of the organic fertilizers. In addition, the distribution channels are one of the value-added processes. The business has involved in direct and indirect distribution channels. The direct distribution is selling the organic fertilizers directly to the end customers. However, the indirect distribution involves the retailers and wholesalers which act as intermediaries to market and sell the product to the customers.