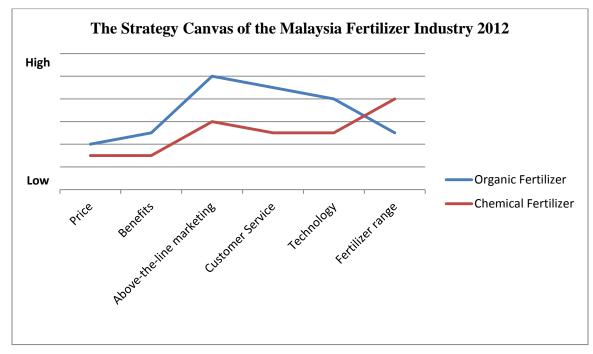

zers after gaining the market share and building product and brand recognition in order to create perceive value to the products. Customers tend to perceive high price associates with high quality. Meanwhile, EcOrganic has to raise the quality of customer service and provide more consultation to the customers to educate the customers about the benefits and ways to use the organic fertilizers effectively.

Lastly, EcOrganic has to ensure the organic fertilizers create benefits to the environment and quality of health because being environmental friendly is the emerging trend and people are more conscious to their health. EcOrganic is able to gain more market share by creating benefits to both environment and health which are the major concern of the customers while making any purchases.





These factors are served as the key to promotion of fertilizer to the country's agriculture purpose. There are both organic and chemical fertilizers in the industry. The price of the organic fertilizers is slightly higher than the price of the chemical fertilizers. However, the benefits contributed by organic fertilizers are more than the chemical fertilizers such as food safety, environmental friendly and low capital investment. Recently, people tend to be more health conscious and environmental friendly therefore such trend created business opportunities to the organic fertilizers. People tend to value their health and environment rather than the price.

Besides, Ecorganic is able to implement above-the-line marketing to raise consumer awareness in a crowded market and encourage the in