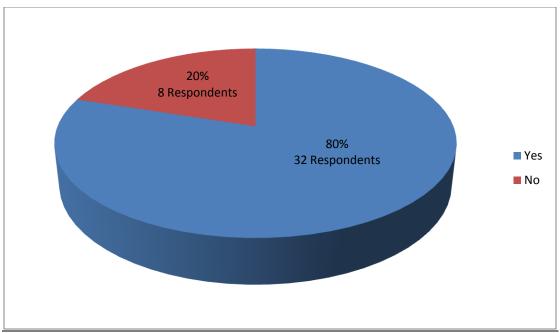

|   |
| Are you willing to pay more for organic fertilizer? [ ] Yes [ ] No                                                                                                                                                                    |   |
| Given same cost, will you choose organic fertilizer rather than chemical fertilizer?<br>[] Yes [] No                                                                                                                                  |   |



Source: Developed for the research



#### Percentage of customers support the usage of organic fertilizer

Source: Developed for the research

# Percentage of customers will purchase organic fertilizer given same cost







Source: Developed for the research

# Appendix E: Product Catalogue Product Catalogue

| BERRYGRO<br>WS<br>NATURAL<br>ORGANIC<br>FERTILIZER                                                                                                                        | FLOWERGRO<br>WS<br>NATURAL<br>ORGANIC<br>FERTILIZER                                                                                                                                       | TOMATOE<br>S AND<br>PEPPERS<br>ORGANIC<br>FERTILIZE<br>R