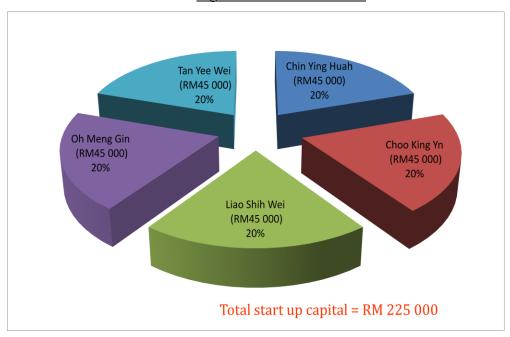

### **1.7 Description of What the Business Needs**

Each founder will contribute RM35, 000 as startup capital in EcOrganic. The total contribute will be RM175, 000 to set up the business. Each of the founders will have 20% of share in the business. The capital will use to purchasing the machinery and also lorry.