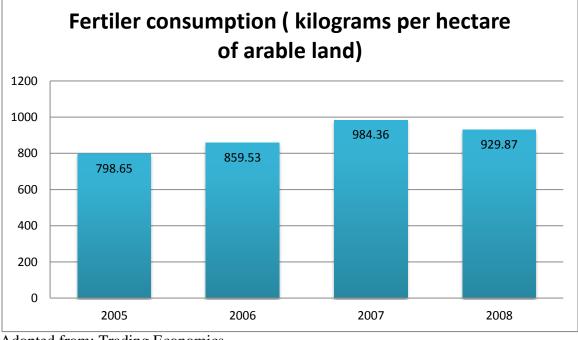

#### **3.1.2 Industry Size**

The fertilizer industry in Malaysia is considered very large, this is because the soils are highly leached infertile acid tropical soils and such fertilizer application is important in Malaysian agriculture. Due to the rapid expansion in crop production and large tracts of land are cultivated with perennial tree crops such as palm oil where large quantities of fertilizers are required annually to sustain high crop yields and ultimately profitability. Besides oil palm, the other cultivations are rubber, cocoa, paddy, coconut, vegetable and tobacco (Mattasan, 2008). The use of fertilizer has shown a steady increase from 798.65 kilogram per hectare of arable land in year 2005 to 929.87 kilogram per hectare of arable land in year 2008.

Figure 3.1 Fertilizer Consumption (kilograms per hectare of arable land)

Adopted from: Trading Economics

Adopted from: FAOSTAT

Mineral fertilizer such as urea, ammonium sulphate, calcium ammonium nitrate, potassium chloride, potassium sulphate and others are used by all types of farming system in Malaysia. On the other hand, the use of organic fertilizers in Malaysia has gained popularity due to the promotion by the government for sustainable use and management of natural resources. Furthermore, organic agriculture is identified as a niche market opportunity for the vegetables and fruits. In order to reduce the usage of chemical fertilizer, the government has put in effort to promote the recycling and use of agricultural wastes. More recently, organic fertilizers fortified with chemical fertilizers have also been marketed into the plantation crop sectors (Sabri, 2009).