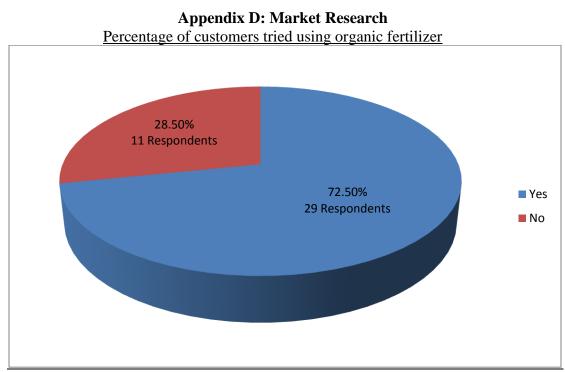

|   |
| Will you support organic fertilizer if chemical fertilizer is more harmful?<br>[] Yes [] No                                                                                                                                           |   |
| Are you willing to pay more for organic fertilizer? [ ] Yes [ ] No                                                                                                                                                                    |   |
| Given same cost, will you choose organic fertilizer rather than chemical fertilizer?<br>[] Yes [] No                                                                                                                                  |   |



Source: Developed for the research



#### Percentage of customers support the usage of organic fertilizer

Source: Developed for the research

# Percentage of customers will purchase organic fertilizer given same cost







Source: Developed for the research

# Appendix E: Product Catalogue Product Catalogue

| BERRYGRO<br>WS<br>NATURAL<br>ORGANIC<br>FERTILIZER                                                                                                                        | FLOWERGRO<br>WS<br>NATURAL<br>ORGANIC<br>FERTILIZER                                                                                                                                       | TOMATOE<br>S AND<br>PEPPERS<br>ORGANIC<br>FERTILIZE<br>R