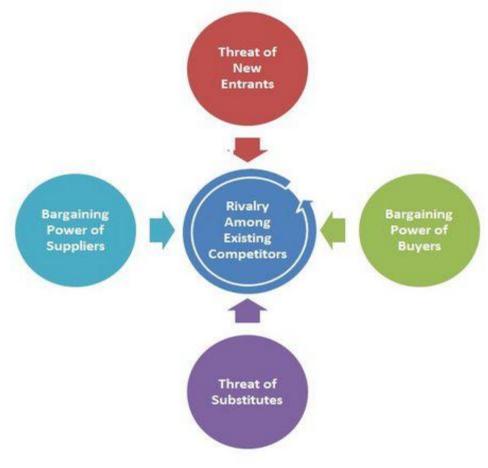

## **3.1.3 Industry Attractiveness**

To determine the attractiveness of EcOrganic's organic fertilizers in the industry, the company has implemented the Porter Five Forces. The Porter Five Forces contains threat of new entrants, bargaining power of the buyers, bargaining power of the supplier, threat of substitutes, and the competitive rivalry.

## **3.1.3.1 Threat of New Entrants**

This threat is considered as a low threat. This is because high value technology is required to produce the organic fertilizers. Besides that, it requires expertise skills, knowledge and experience in using the technology to produce the organic fertilizers. Thus, it is very difficult to the competitors to enter to the organic fertilizer industry.

#### **3.1.3.2 Bargaining Power of Buyers**

The bargaining power of buyers in the organic fertilizers is high because chemical fertilizers are acting as a substitute product in the industry whereby the customers are able to purchase either organic fertilizers or chemical fertilizers. If the chemical fertilizers are much cheaper than the organic fertilizers, the customers will choose the fertilizers. Thus, the customers will not consider about the harmfulness of chemical fertilizers. The customers such as the farmers focus more on the profits therefore they are more likely to purchase inputs which incur lower cost. Besides that, the customers may not be aware of the existence of the organic fertilizers and the organic fertilizers are new offerings in the market. Therefore, the organic fertilizers need time to position into the customers mind and accept by the customers.

## **3.1.3.3 Bargaining Power of Supplier**

The bargaining power of supplier of the industry is low because food waste which is used to produce organic fertilizers is considered as unwanted materials that needed to be disposed by the restaurants therefore there is a lot of restaurants to supply food waste to EcOrganic's to produce organic fertilizers. Meanwhile, EcOrganic is sourcing the food waste from the household residents as well. Every restaurant and household is generating food waste daily therefore there is large supply of food waste and it lowers the bargaining power of supplier.

## 3.1.3.4 Threat of Substitutes

The threat of substitute of the industry is moderate because there are only chemical and organic fertilizers in the industry. EcOrganic's organic fertilizers are able to compete with the chemical fertilizers. However, the buyers can easily shift their purchasing power from EcOrganic's organic fertilizers to the chemical fertilizers which offered by the competitors. There are customers who are not aware of the harmfulness of chemical fertilizers towards health and environment and have less knowledge of EcOrganic's organic fertilizer therefore EcOrganic's organic fertilizer easily substituted by the chemical fertilizers. The customers tend to purchase the fertilizers which are lower in term of price and easily to be found in the market.

## **3.1.3.5** Competitive Rivalry

The competitive rivalry of the industry is high because there are competitors such as the chemical fertilizer company gives pressures to EcOrganic. Although, the chemical fertilizer companies do not sell the same products but they have created awareness to the buyers. In addition, the customers have no awareness of the "Green Concept". EcOrganic has to spend on advertisement and promotion to create the awareness and educate the "Green Concept" to the public in order to increase market share and preserve the environment.