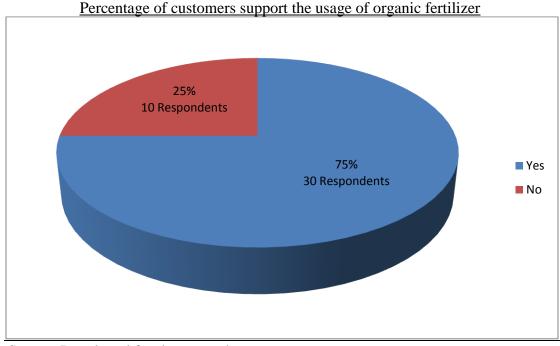

|   |
| Will you support organic fertilizer if chemical fertilizer is more harmful?<br>[] Yes [] No                                                                                                                                           |   |
| Are you willing to pay more for organic fertilizer? [ ] Yes [ ] No                                                                                                                                                                    |   |
| Given same cost, will you choose organic fertilizer rather than chemical fertilizer?<br>[] Yes [] No                                                                                                                                  |   |



Source: Developed for the research



#### Percentage of customers support the usage of organic fertilizer

Source: Developed for the research

# Percentage of customers will purchase organic fertilizer given same cost







Source: Developed for the research

# Appendix E: Product Catalogue Product Catalogue

| BERRYGRO<br>WS<br>NATURAL<br>ORGANIC<br>FERTILIZER                                                                                                                        | FLOWERGRO<br>WS<br>NATURAL<br>ORGANIC<br>FERTILIZER                                                                                                                                       | TOMATOE<br>S AND<br>PEPPERS<br>ORGANIC<br>FERTILIZE<br>R