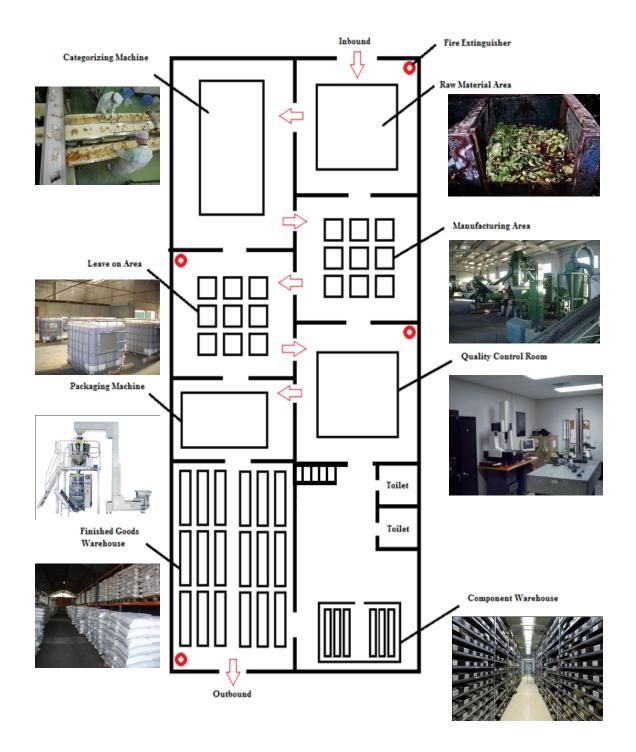

| 5.1.5 Controlling                        | 53    |
|------------------------------------------|-------|
| 5.1.6 Packaging                          |       |
| 5.1.7 Storing                            | 54    |
| 5.1.8 Outbound                           | 54    |
| 5.2 Availability of Qualified Labor Pool | 54-55 |
| 5.3 Physical Plant                       | 56    |
| 5.3.1 Ground Floor                       |       |
| 5.3.2 First Floor                        |       |
| 5.4 Machineries and Equipments           |       |
| 5.5 Names of Suppliers of Raw Material   |       |
| 5.6 Quality Control                      |       |