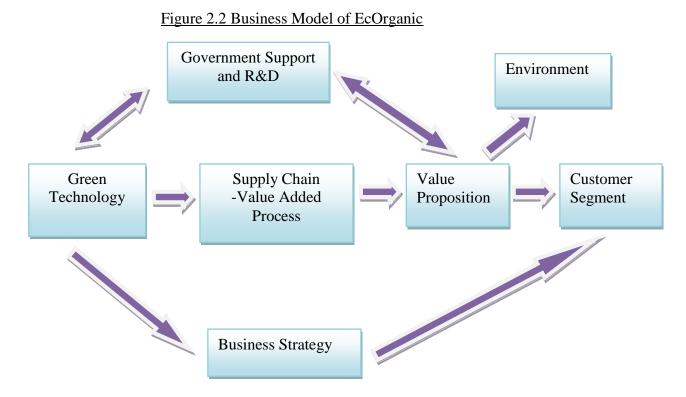

#### 2.3.1 Description of the Business Model

A start-up firm needs to have an appropriate business model to extract value from an innovation. In different industries, a business person are using different business model to generate value to the business. The business model for the business is to produce the organic fertilizers by using food waste to preserve green and healthy concepts into the society life.

#### 2.3.1.1 Government Support and R&D

The business is getting governmental support in terms of Research and Development (R&D) to develop the new technology which is green technology to produce the organic fertilizers. Besides, as the government is supporting the "Green Concept" in Malaysia therefore the government helps the business in delivering the green knowledge to the public regarding the benefits of using organic fertilizers. This will be more easily for the business to increase the awareness of Green Concept in Malaysia. With the government support, the business has got the expertise to produce and test the organic fertilizers before offering it to the agriculture sector.

#### 2.3.1.2 Green Technology

The business is using green technology to produce the organic fertilizers. This green technology creates the innovation value to the business. This green technology is customized by the business to produce the organic fertilizers. Besides, green technology can helps to reduce the level of pollution in Malaysia.

#### 2.3.1.3 Supply chain- Value Added Process

The business has created value added processes in the supply chain. The first value-added process is increase in the productivity of the business which means the business is collecting the food waste from the restaurants and households and reprocesses them into the organic fertilizers. This helps the business to save material cost. Besides, the value-added process also includes the social value. The business is educating and delivering the green knowledge to the society about the benefits and usage of the organic fertilizers. In addition, the distribution channels are one of the value-added processes. The business has involved in direct and indirect distribution channels. The direct distribution is selling the organic fertilizers directly to the end customers. However, the indirect distribution involves the retailers and wholesalers which act as intermediaries to market and sell the product to the customers.

#### 2.3.1.4 Business Strategy

The strategy adopted by the business is differentiation and low cost strategy. These strategies create competitive advantage and added value to the business. Besides, it offers a chance to the business to compete with other competitors such as CCM. The pricing set by the business must be lower than the other competitors. Setting low prices can be attained as the food waste which used as the material of production is cheaper than the competitor. This can help the business to save the cost of the business. In addition, the organic fertilizers produced by the business are different from others. The unique manufacturing process which transforms the food waste into organic fertilizers enhances the quality and creates addition benefits to the fertilizers.

#### 2.3.1.5 Value Proposition

From the green technology, government support and R&D, supply chain value added process and business strategy creates the additional value to the business. The projected business is to produce organic fertilizers for the usage of agricultural and plantation sectors in communicating the "Green & Healthy" concepts in the society daily life. This is able to enhance the living environment and health of the society.

#### 2.3.1.6 Environment

The organic fertilizers produced by the business create value to the environment. Nowadays, the society is demanding for a healthier lifestyle therefore the organic fertilizers produced by the business cultivate a better living environment to the public. Thus, it fulfills the society needs. Besides, the business is collecting the food waste from the restaurants and households and reprocesses them into organic fertilizers and it helps the government to solve the food waste problem. In addition, the organic fertilizers create a greener environment to the public. As the business is using food waste to produce the organic fertilizers and does not incur chemical substances in the production therefore the organic fertilizers are non-toxic and environmental friendly.

#### 2.3.1.7 Customer Segment

The business has categorized the organic fertilizers into few customer segments. The first segment is the organic farmers because the organic farmers are using the organic fertilizers for their plantation and agricultural purposes. The second segment is the estate owner. The business is targeting the estate owner because estate owners have large plantation therefore they need large amounts of fertilizers to fertilize their land and plantation. The third segment is the retailer and wholesaler because the retailers and wholesalers act as an intermediary's person to help the business to sell the organic fertilizers to the customers and expand market reach. The last segment is the household residents. As going green is the emerging trend, household residents will buy fertilizers to fertilize their plants and it creates business opportunity to EcOrganic.