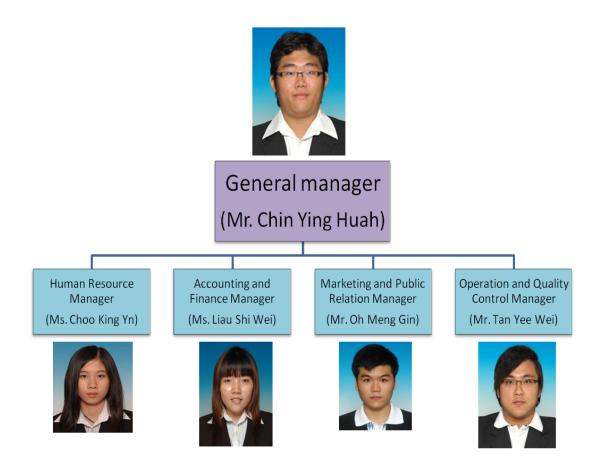

## **1.5 The Management Team**

There are five founders of EcOrganic Company. Five of the founder will be appointed as the management team of the company. Mr. Chin Ying Huah will be appointed as General Manager. Miss Choo King Yn will be appointed as Human Resource Manager. Miss Liau Shi Wei will be appointed as Accounting and Financial Manager. Mr. Oh Meng Gin will be appointed as Marketing Manager. Mr. Tan Yee Wei will be appointed as Operation Manager. All the founders will collaboration and shared the information between each others to perform the best to the business.