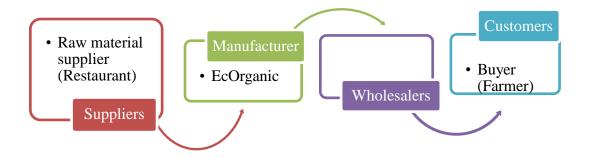

#### 2.3.1.3 Supply chain- Value Added Process

The business has created value added processes in the supply chain. The first value-added process is increase in the productivity of the business which means the business is collecting the food waste from the restaurants and households and reprocesses them into the organic fertilizers. This helps the business to save material cost. Besides, the value-added process also includes the social value. The business is educating and delivering the green knowledge to the society about the benefits and usage of the organic fertilizers. In addition, the distribution channels are one of the value-added processes. The business has involved in direct and indirect distribution channels. The direct distribution is selling the organic fertilizers directly to the end customers. However, the indirect distribution involves the retailers and wholesalers which act as intermediaries to market and sell the product to the customers.