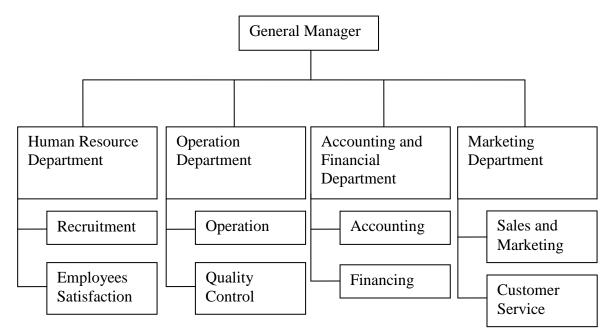

# 7.0 COMPANY STRUCTURE, INTELLECTUAL PROPERTY, AND

| OWNERSHIP                    | ) |
|------------------------------|---|
| 7.1 Organizational Structure | 5 |

| 7.1.1 General Manager                     | 67    |
|-------------------------------------------|-------|
| 7.1.2 Human Resource Department           | 67    |
| 7.1.3 Operation Department                | 68    |
| 7.1.4 Accounting and Financial Department | 68-69 |
| 7.1.5 Marketing Department                | 69-70 |
| 7.2 Legal Structure                       |       |
| 7.3 Intellectual Property                 |       |
| 7.3.1 Trade mark                          | 71-72 |
| 7.3.2 Patent                              | 72    |