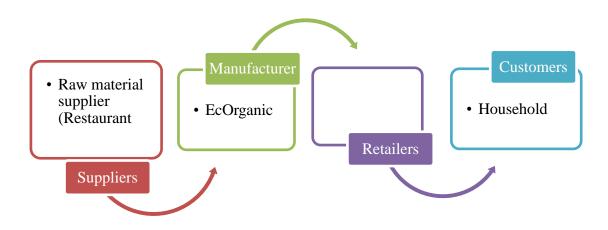

#### 2.3.1.3 Supply chain- Value Added Process

The business has created value added processes in the supply chain. The first value-added process is increase in the productivity of the business which means the business is collecting the food waste from the restaurants and households and reprocesses them into the organic fertilizers. This helps the business to save material cost. Besides, the value-added process also includes the social value. The business is educating and delivering the green knowledge to the society about the benefits and usage of the organic fertilizers. In addition, the distribution channels are one of the value-added processes. The business has involved in direct and indirect distribution channels. The direct distribution is selling the organic fertilizers directly to the end customers. However, the indirect distribution involves the retailers and wholesalers which act as intermediaries to market and sell the product to the customers.